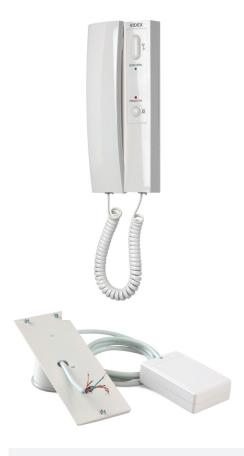

## 3000 SERIES AUDIO TELEPHONES

An extensive range of Videx modern telephone handset units to suit all applications. Manufactured in white impact resistant ABS plastic, all models have a user selectable 3 position call tone volume control and replaceable plug-in telephone handset cord.

The range begins with a standard telephone (3171) having a door release button and spare dry contact service button. The (3172) introduces a slide mute switch to enable the tenant to switch the telephone off when they do not wish to be disturbed.

As a result of recommendations from many local authorities and housing associations the (3176) has been designed. It integrates all the features required in these sometimes demanding environments. Features include a large lock release button which is a different shape and size to, and separated from, the privacy switch button to avoid accidental operation when pressing buttons. A green door open LED is standard. The privacy button is timed with selectable times from 15 minutes through to 16 hours. A red privacy active LED indicates at a glance that the telephone is switched off and will not receive calls. Privacy will either automatically switch off after the programmed time or can be manually switched off at anytime.

A desk kit (3038) is available to accompany the 3000 Series.