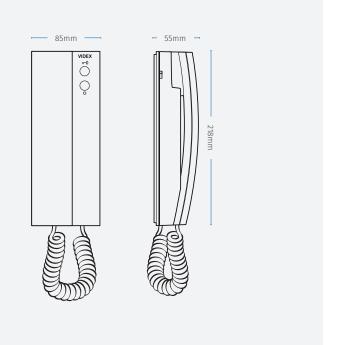

## 3000 SERIES AUDIO TELEPHONES

An extensive range of Videx modern telephone handset units to suit all applications. Manufactured in white impact resistant ABS plastic, all models have a user selectable 3 position call tone volume control and replaceable plug-in telephone handset cord.