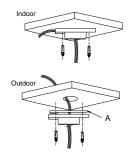

### **Installation steps:**

① Choose the appropriate wall to mount the ceiling,
and rubber blanket should be added when assembling outdoors

Note A: Waterproof rubber blanket

③ Fasten the safety rope, thread the line and assemble the speed dome

② Twist and fix the screwed pipe after threading

Note B: Screw hole

4 Fasten the snap joint fixing screw

E :Snap joint fixing screw.

Note: The figure of Speed Dome in "Installation Step" is only for your reference; please adhere to our real products.