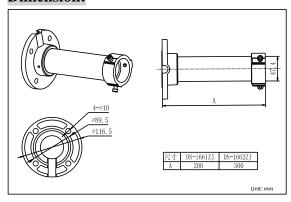

### **Dimension:**

# **Parameters:**

| Model     | DS-1661ZJ                           |
|-----------|-------------------------------------|
| Parameter | Pendent Mounting Bracket In/Outdoor |
| Color     | Hik white                           |
|           | Suitable for speed dome pendent     |
| Feature   | mounting                            |
|           | (not suitable for DS-2AE-714)       |
| Material  | Aluminum alloy                      |
| Dimension | Φ116.5×200mm                        |
| Weight    | 1000g                               |