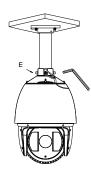

### **Installation steps:**

① Choose the appropriate wall to mount the ceiling,
and rubber blanket should be added when assembling outdoors

Note A: Waterproof rubber blanket

③ Fasten the safety rope, thread the line and assemble the speed dome

② Twist and fix the screwed pipe after threading

Note B: Screw hole

4 Fasten the snap joint fixing screw

E :Snap joint fixing screw.

Note: The figure of Speed Dome in "Installation Step" is only for your reference; please adhere to our real products.