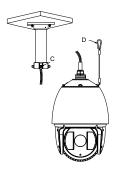

### **Installation steps:**

① Choose the appropriate wall to mount the ceiling,
and rubber blanket should be added when assembling outdoors

Note A: Waterproof rubber blanket

③ Fasten the safety rope, thread the line and assemble the speed dome

C: Safety rope hook D: Safety rope

② Twist and fix the screwed pipe after threading

Note B: Screw hole

4 Fasten the snap joint fixing screw

E :Snap joint fixing screw.

Note: The figure of Speed Dome in "Installation Step" is only for your reference; please adhere to our real products.