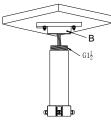

### **Dimension:**

② Twist and fix the screwed pipe after threading

Note B: Screw hole

4 Fasten the snap joint fixing screw

E :Snap joint fixing screw.

Note: The figure of Speed Dome in "Installation Step" is only for your reference; please adhere to our real products.