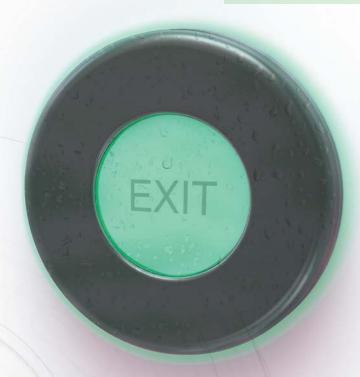

-25°C - +55°C -4°F - +131°F

Moisture resistance

No

Vandal Resistance

Medium

Exit buttons may be used with Compact, Switch2 or Net2 systems. The Marine exit button is designed for looks as well as function. It uses a touch sensitive lens. The Marine exit button is suitable for interior use.

To operate, just touch the lens, the door opens and the exit button which is normally backlit green, flashes (only when used with Switch2 and Net2).

Dimensions DS1033

Accessories and sales codes

Marine exit button 593-721 Marine exit button - Chrome 593-731