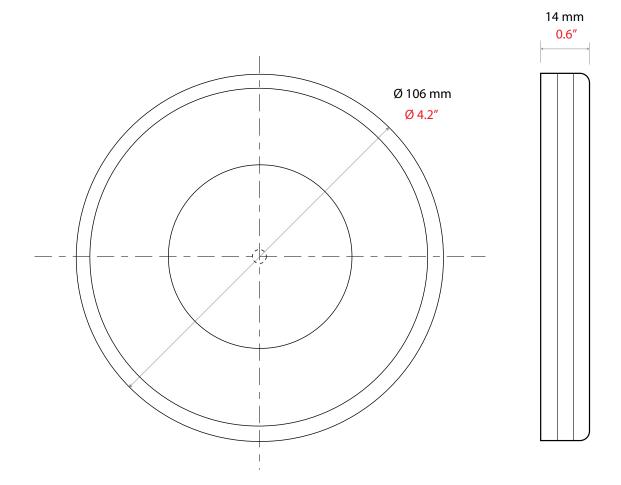

To operate, just touch the lens, the door opens and the exit button which is normally backlit green, flashes (only when used with Switch2 and Net2).

Dimensions DS1033

Accessories and sales codes

Marine exit button 593-721 Marine exit button - Chrome 593-731