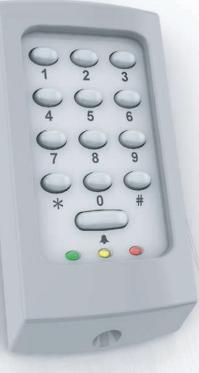

## TOUCHLOCK stainless steel keypad - K38/K50/K75/K75 screw connector

The 75 Series variant is also optionally available with a screw connector version making cabling even simpler.

By default, all 3 LEDs are lit. If access is granted, the green LED flashes. If access is denied, the red LED flashes. An audible tone is emitted in both cases.