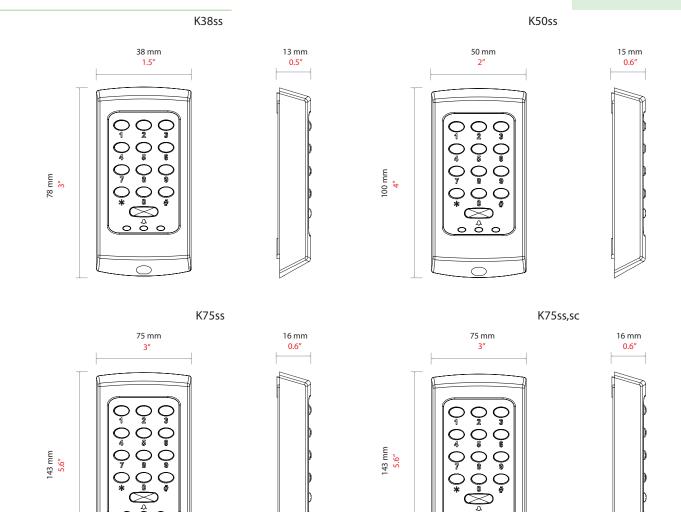

## TOUCHLOCK stainless steel keypad - K38/K50/K75/K75 screw connector

The 75 Series variant is also optionally available with a screw connector version making cabling even simpler.

By default, all 3 LEDs are lit. If access is granted, the green LED flashes. If access is denied, the red LED flashes. An audible tone is emitted in both cases.