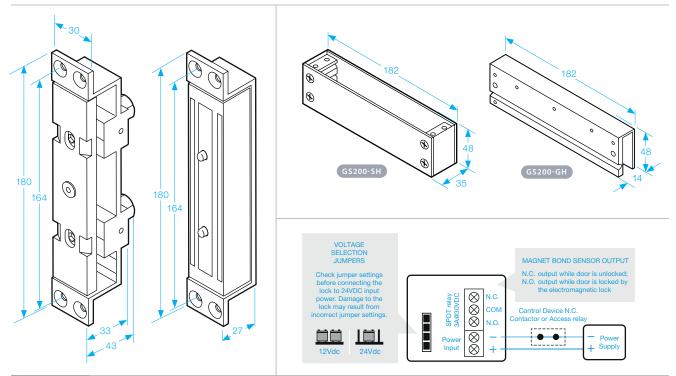

## SPECIFICATION

- Voltage tolerance: ±10%.
- Current draw: 500mA at 12Vdc, 250mA at 24Vdc (at temperature 20°C).
- Operating temperature: -30~55°C (-22 to 131°F).
- Lock's surface temperature: Current temperature ±20% (when power is on).
- Magnetic bond sensor monitor output remotely monitors the door lock or unlock status. (N.C. Output-Door opened; N.O. Output-door closed) (GS-200M) (SPDT rated 3A at 30Vdc).
- Humidity: 0~95% non-condensing.
- Special Zinc finish for magnet and armature plate.
- Weight: 2.0kg *(approx)*.