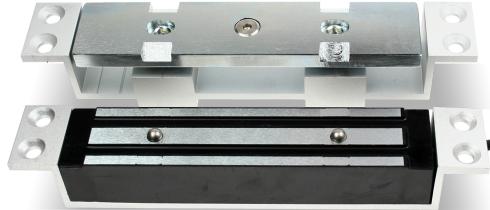

## Shear Magnet

- Operating voltage 12~24Vdc
- Holding force up to 1500lbs (680Kg) in shear

## SPECIFICATION

- Voltage tolerance: ±10%.
- Current draw: 500mA at 12Vdc, 250mA at 24Vdc (at temperature 20°C).
- Operating temperature: -30~55°C (-22 to 131°F).
- Lock's surface temperature: Current temperature ±20% (when power is on).
- Magnetic bond sensor monitor output remotely monitors the door lock or unlock status. (N.C. Output-Door opened; N.O. Output-door closed) (GS-200M) (SPDT rated 3A at 30Vdc).
- Humidity: 0~95% non-condensing.
- Special Zinc finish for magnet and armature plate.
- Weight: 2.0kg *(approx)*.