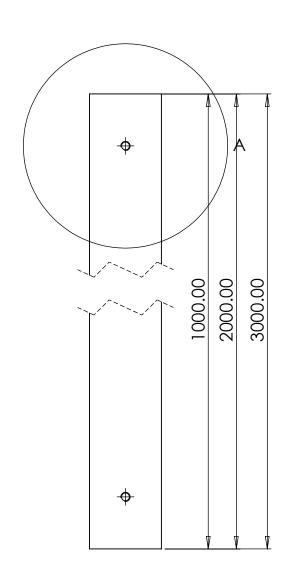

**DETAIL A** 

Description: 38mm 3 Hole Pole Various Colours

Date: 05 April 2023

Sheet Scale: 1:2 Sheet 1 Of 1

Vista CCTV (Vista) makes no representation or warranties, express or implied, with respect to the reuse of the data provided herewith, regardless of its format or the means of its transmission. We make every effort to ensure accurate information, however there is no guarantee or representation to the user as to the accuracy, currency, suitability, or reliability of this data. The user assumes all risks associated with its use. Vista assumes no responsibility for actual or consequential damage incurred as a result of any user's reliance on this data.