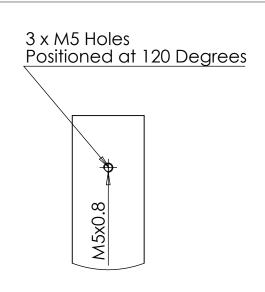

**DETAIL A** 

Description: 38mm 3 Hole Pole Various Colours

Date: 05 April 2023

Sheet Scale: 1:2 Sheet 1 Of 1

Vista CCTV (Vista) makes no representation or warranties, express or implied, with respect to the reuse of the data provided herewith, regardless of its format or the means of its transmission. We make every effort to ensure accurate information, however there is no guarantee or representation to the user as to the accuracy, currency, suitability, or reliability of this data. The user assumes all risks associated with its use. Vista assumes no responsibility for actual or consequential damage incurred as a result of any user's reliance on this data.