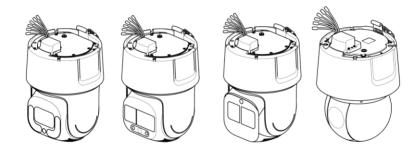

## **Interface**

- (1) Reset
- (2) Memory card slot
- (3) Network interface
- (4) BNC interface
- (5) Fiber optical interface
- (6) RS-485 interface interface
- (7) Power interface
- (8) Audio & Alarm interface
- (9) SIM card slot

**Note**: The interface varies with the models. Please refer to the product datasheet for details.