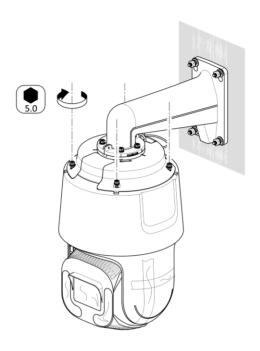

## **Network Speed Dome**

**Quick Start Guide** 































































































Read this manual before using the product.

Product appearance is for reference only and may differ from the actual product.

## **Interface**

- (1) Reset
- (2) Memory card slot
- (3) Network interface
- (4) BNC interface
- (5) Fiber optical interface
- (6) RS-485 interface interface
- (7) Power interface
- (8) Audio & Alarm interface
- (9) SIM card slot

**Note**: The interface varies with the models. Please refer to the product datasheet for details.

## **Alarm Output**



- 1 Relay output
- (2) DC load
- 3 Power supply
- (4) JQC-3FG Relay









**Activate and Access Network Camera**