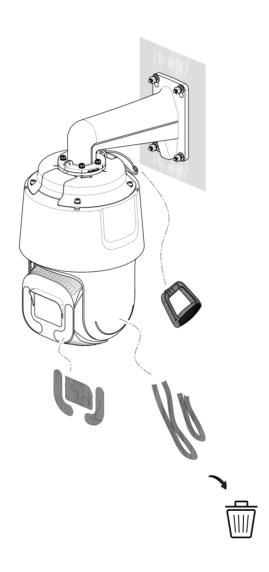

## **Network Speed Dome**

**Quick Start Guide** 































































































Read this manual before using the product.

Product appearance is for reference only and may differ from the actual product.

## **Interface**

- (1) Reset
- (2) Memory card slot
- (3) Network interface
- (4) BNC interface
- (5) Fiber optical interface
- (6) RS-485 interface interface
- (7) Power interface
- (8) Audio & Alarm interface
- (9) SIM card slot

**Note**: The interface varies with the models. Please refer to the product datasheet for details.

## **Alarm Output**



- 1 Relay output
- (2) DC load
- 3 Power supply
- (4) JQC-3FG Relay









**Activate and Access Network Camera**