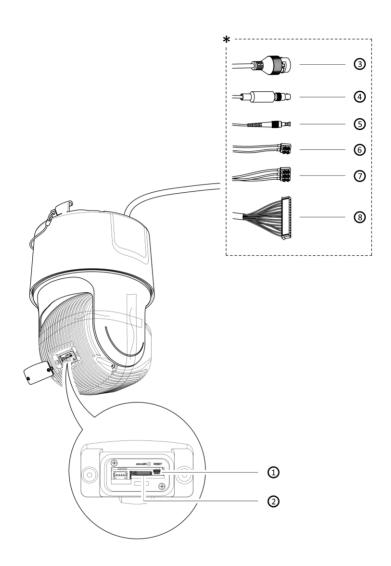

## **Interface**

- (1) Reset
- (2) Memory card slot
- (3) Network interface
- (4) BNC interface
- (5) Fiber optical interface
- (6) RS-485 interface interface
- (7) Power interface
- (8) Audio & Alarm interface
- (9) SIM card slot

**Note**: The interface varies with the models. Please refer to the product datasheet for details.