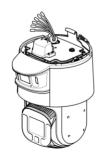

## **Interface**

- (1) Reset
- (2) Memory card slot
- (3) Network interface
- (4) BNC interface
- (5) Fiber optical interface
- (6) RS-485 interface interface
- (7) Power interface
- (8) Audio & Alarm interface
- (9) SIM card slot

**Note**: The interface varies with the models. Please refer to the product datasheet for details.