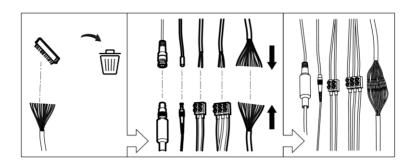

**Note**: The interface varies with the models. Please refer to the product datasheet for details.