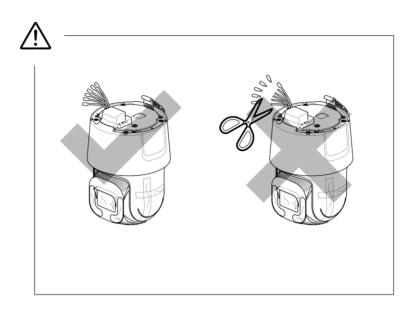

## **Network Speed Dome**

**Quick Start Guide** 































































































Read this manual before using the product.

Product appearance is for reference only and may differ from the actual product.

## **Interface**

- (1) Reset
- (2) Memory card slot
- (3) Network interface
- (4) BNC interface
- (5) Fiber optical interface
- (6) RS-485 interface interface
- (7) Power interface
- (8) Audio & Alarm interface
- (9) SIM card slot

**Note**: The interface varies with the models. Please refer to the product datasheet for details.

## **Alarm Output**



- 1 Relay output
- (2) DC load
- 3 Power supply
- (4) JQC-3FG Relay









**Activate and Access Network Camera**