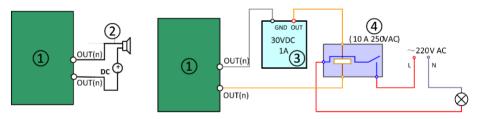

## **Alarm Output**

- 1 Relay output
- (2) DC load
- 3 Power supply
- (4) JQC-3FG Relay

**Activate and Access Network Camera** 