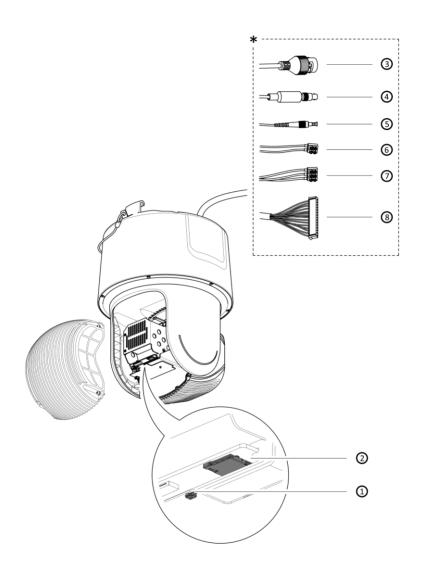

## **Interface**

- (1) Reset
- (2) Memory card slot
- (3) Network interface
- (4) BNC interface
- (5) Fiber optical interface
- (6) RS-485 interface interface
- (7) Power interface
- (8) Audio & Alarm interface
- (9) SIM card slot

**Note**: The interface varies with the models. Please refer to the product datasheet for details.