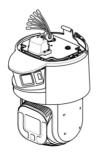

## **Interface**

- (1) Reset
- (2) Memory card slot
- (3) Network interface
- (4) BNC interface
- (5) Fiber optical interface
- (6) RS-485 interface interface
- (7) Power interface
- (8) Audio & Alarm interface
- (9) SIM card slot

**Note**: The interface varies with the models. Please refer to the product datasheet for details.