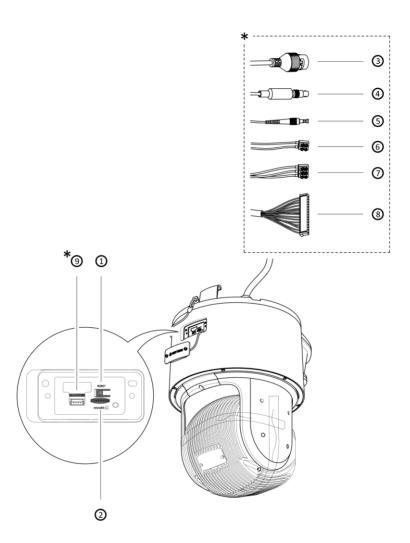

## **Interface**

- (1) Reset
- (2) Memory card slot
- (3) Network interface
- (4) BNC interface
- (5) Fiber optical interface
- (6) RS-485 interface interface
- (7) Power interface
- (8) Audio & Alarm interface
- (9) SIM card slot

**Note**: The interface varies with the models. Please refer to the product datasheet for details.