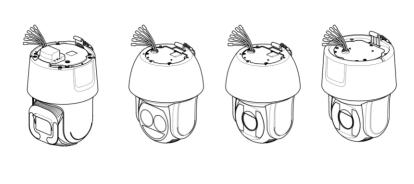

## **Interface**

- (1) Reset
- (2) Memory card slot
- (3) Network interface
- (4) BNC interface
- (5) Fiber optical interface
- (6) RS-485 interface interface
- (7) Power interface
- (8) Audio & Alarm interface
- (9) SIM card slot

**Note**: The interface varies with the models. Please refer to the product datasheet for details.