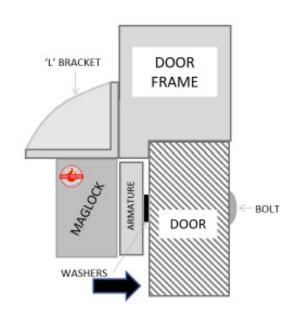

#### AB1200CL

- Architectural L bracket
- Anodised aluminium finish
- Adjustable to suit different applications
- For use with the ML1200 range of products
- Cover screws and bolts (no visible fixings)
- Covers entire length of maglock
- For outward opening doors
- Aesthetically improves the appearance of the maglock

### AB1200CL

- Fire rated (30, 60, 90 & 120 min timber door set)
- Provide a more aesthetically pleasing finish to
- any maglock installation.
- Can suit a wide range of locations from modern offices to public buildings

INWARD

OUTWARE

Other Brackets/Housings - 1200 Range:

- BK1200ZL (ZL bracket)
- BK1200-F-L/AB (Architectural F/ZL)
- AB1200ZL-DC (Architectural ZL)
- BK1200L (L Bracket)
- ADJ1200-L (Highly adjustable L)
- AH1200 (Required for Fire Doors)