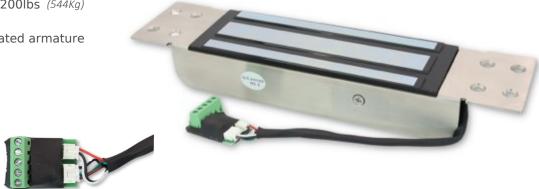

## **A-500M**

## **Mortice Monitored Standard Magnet**

- Operating voltage 12~24Vdc (Selectable)
- Stainless Steel housing
- Holding force up to 1200lbs (544Kg)
- Electro-less nickel plated armature