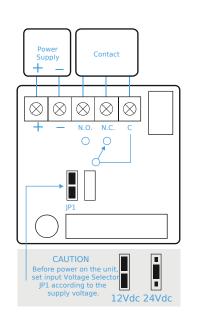

## SPECIFICATION

- Voltage tolerance: ±10%.
- Current draw: 420mA at 12Vdc, 210mA at 24Vdc (at temperature 20°C)
- Operating temperature: -10~55°C (14 to 131°F)
- Lock's surface temperature: Current temperature ±20% (when power is on).
- Magnetic bond sensor monitor output remotely monitors the door lock or unlock status. (N.C. Output-Door opened; N.O. Outputdoor closed) (SPDT rated 0.25A at 12Vdc)
- Humidity: 0~95% non-condensing.
- Weight: 4.71kg (approx).