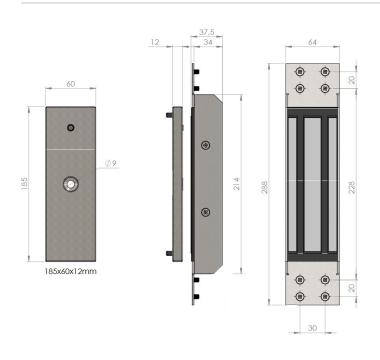

## **Mortice Monitored Standard Magnet**

- Operating voltage 12~24Vdc (Selectable)
- Stainless Steel housing
- Holding force up to 1200lbs (544Kg)
- Electro-less nickel plated armature

## SPECIFICATION

- Voltage tolerance: ±10%.
- Current draw: 420mA at 12Vdc, 210mA at 24Vdc (at temperature 20°C)
- Operating temperature: -10~55°C (14 to 131°F)
- Lock's surface temperature: Current temperature ±20% (when power is on).
- Magnetic bond sensor monitor output remotely monitors the door lock or unlock status. (N.C. Output-Door opened; N.O. Outputdoor closed) (SPDT rated 0.25A at 12Vdc)
- Humidity: 0~95% non-condensing.
- Weight: 4.71kg (approx).