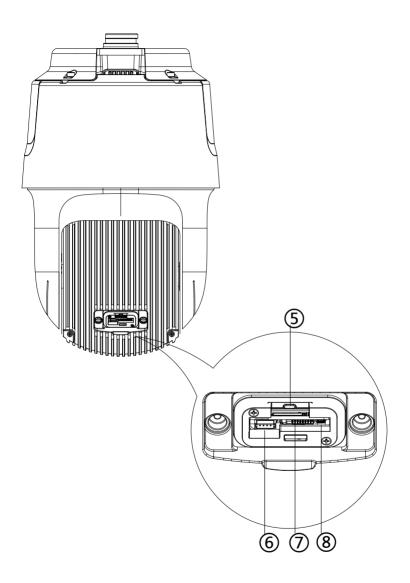

## Interface (Page3 - A)

- (1) Power interface
- (2) RS-485 interface
- (3) Audio interface/Alarm interface
- (4) Network interface
- (5) SIM card
- (6) Serial port
- (7) Memory card slot
- Reset button: Press reset button for about 10 s when the camera is powering on or rebooting to restore the default settings, including the user name, password, IP address, port No., etc.

**Note**: The interface varies with the models. Please refer to the product datasheet for details.