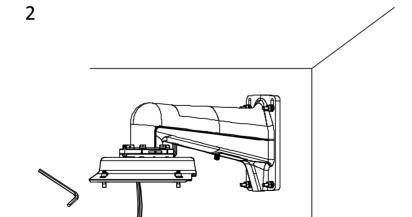

#### Steps:

- 1. Install the bracket.
  - 1) Drill four screw holes in the wall according to the holes on the bracket, and then insert four expansion screws into the mounting holes.
  - 2) Attach the gasket and the bracket to the wall by aligning the four screw holes on the bracket with four expansion screws on the wall.
  - 3) Secure the bracket with four hex nuts and washers.
- 2. Install the device cover on the bracket, and secure the screws on the bracket.
- 3. Hook the two ends of the safety rope to the speed dome and the bracket respectively.
- 4. Connect the cables and secure the device to the bracket.