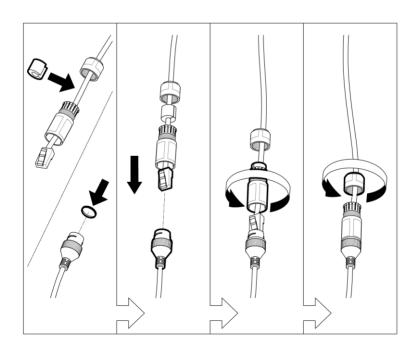

### Installation (Page8 - B)

#### Steps:

- 1. Install the bracket.
  - 1) Drill four screw holes in the wall according to the holes on the bracket, and then insert four expansion screws into the mounting holes.
  - 2) Attach the gasket and the bracket to the wall by aligning the four screw holes on the bracket with four expansion screws on the wall.
  - 3) Secure the bracket with four hex nuts and washers.
- 2. Install the device cover on the bracket, and secure the screws on the bracket.
- 3. Hook the two ends of the safety rope to the speed dome and the bracket respectively.
- 4. Connect the cables and secure the device to the bracket.