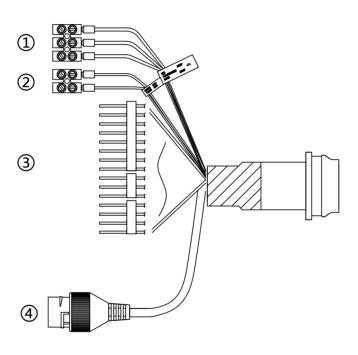

## Interface (Page3 - A)

- (1) Power interface
- (2) RS-485 interface
- (3) Audio interface/Alarm interface
- (4) Network interface
- (5) SIM card
- (6) Serial port
- (7) Memory card slot
- Reset button: Press reset button for about 10 s when the camera is powering on or rebooting to restore the default settings, including the user name, password, IP address, port No., etc.