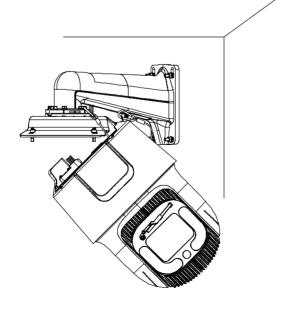

### Installation (Page8 - B)

#### Steps:

- 1. Install the bracket.
  - 1) Drill four screw holes in the wall according to the holes on the bracket, and then insert four expansion screws into the mounting holes.
  - 2) Attach the gasket and the bracket to the wall by aligning the four screw holes on the bracket with four expansion screws on the wall.
  - 3) Secure the bracket with four hex nuts and washers.
- 2. Install the device cover on the bracket, and secure the screws on the bracket.
- 3. Hook the two ends of the safety rope to the speed dome and the bracket respectively.
- 4. Connect the cables and secure the device to the bracket.