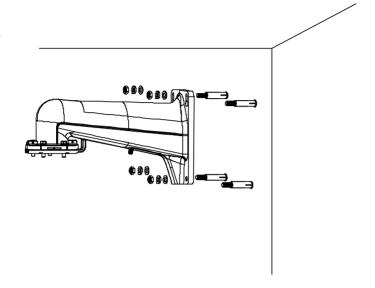

#### Steps:

- 1. Install the bracket.
  - 1) Drill four screw holes in the wall according to the holes on the bracket, and then insert four expansion screws into the mounting holes.
  - 2) Attach the gasket and the bracket to the wall by aligning the four screw holes on the bracket with four expansion screws on the wall.
  - 3) Secure the bracket with four hex nuts and washers.
- 2. Install the device cover on the bracket, and secure the screws on the bracket.
- 3. Hook the two ends of the safety rope to the speed dome and the bracket respectively.
- 4. Connect the cables and secure the device to the bracket.