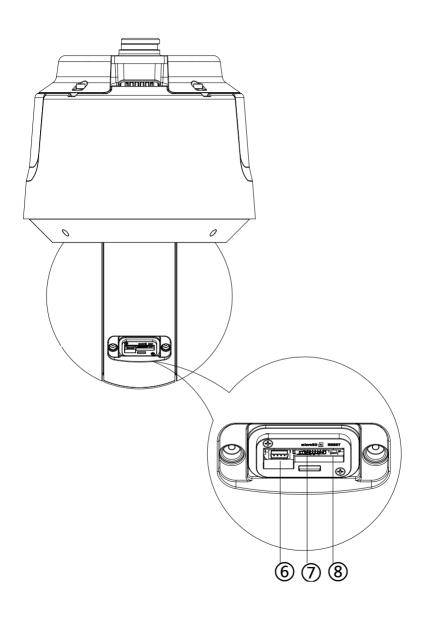

## Interface (Page3 - A)

- (1) Power interface
- (2) RS-485 interface
- (3) Audio interface/Alarm interface
- (4) Network interface
- (5) SIM card
- (6) Serial port
- (7) Memory card slot
- Reset button: Press reset button for about 10 s when the camera is powering on or rebooting to restore the default settings, including the user name, password, IP address, port No., etc.

**Note**: The interface varies with the models. Please refer to the product datasheet for details.