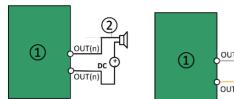

## **Alarm Output**

- 1 OUT(n) GND OUT (10 A 250VAC) ~ 220V AC L N
- 1 Relay output
- (2) DC load
- 3 Power supply
- 4 JQC-3FG Relay

**Protective Measures for Outdoor Installation** 

**Activate and Access Network Camera** 