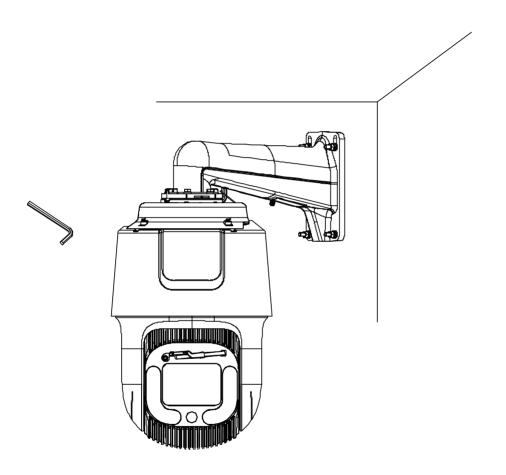

### Installation (Page8 - B)

#### Steps:

- 1. Install the bracket.
  - 1) Drill four screw holes in the wall according to the holes on the bracket, and then insert four expansion screws into the mounting holes.
  - 2) Attach the gasket and the bracket to the wall by aligning the four screw holes on the bracket with four expansion screws on the wall.
  - 3) Secure the bracket with four hex nuts and washers.
- 2. Install the device cover on the bracket, and secure the screws on the bracket.
- 3. Hook the two ends of the safety rope to the speed dome and the bracket respectively.
- 4. Connect the cables and secure the device to the bracket.