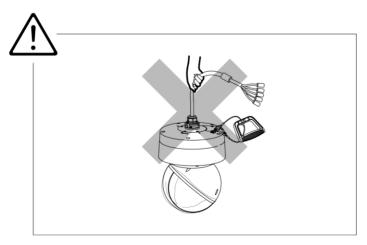

### Installation (Page8 - B)

#### Steps:

- 1. Install the bracket.
  - 1) Drill four screw holes in the wall according to the holes on the bracket, and then insert four expansion screws into the mounting holes.
  - 2) Attach the gasket and the bracket to the wall by aligning the four screw holes on the bracket with four expansion screws on the wall.
  - 3) Secure the bracket with four hex nuts and washers.
- 2. Install the device cover on the bracket, and secure the screws on the bracket.
- 3. Hook the two ends of the safety rope to the speed dome and the bracket respectively.
- 4. Connect the cables and secure the device to the bracket.