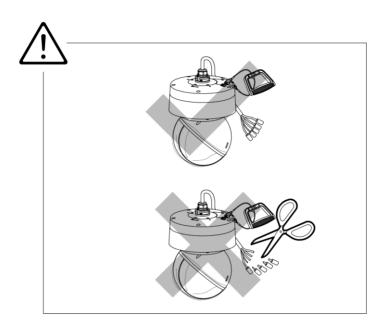

### Installation (Page8 - B)

#### Steps:

- 1. Install the bracket.
  - 1) Drill four screw holes in the wall according to the holes on the bracket, and then insert four expansion screws into the mounting holes.
  - 2) Attach the gasket and the bracket to the wall by aligning the four screw holes on the bracket with four expansion screws on the wall.
  - 3) Secure the bracket with four hex nuts and washers.
- 2. Install the device cover on the bracket, and secure the screws on the bracket.
- 3. Hook the two ends of the safety rope to the speed dome and the bracket respectively.
- 4. Connect the cables and secure the device to the bracket.