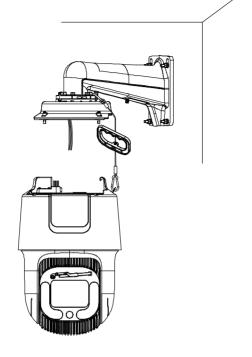

#### Steps:

- 1. Install the bracket.
  - 1) Drill four screw holes in the wall according to the holes on the bracket, and then insert four expansion screws into the mounting holes.
  - 2) Attach the gasket and the bracket to the wall by aligning the four screw holes on the bracket with four expansion screws on the wall.
  - 3) Secure the bracket with four hex nuts and washers.
- 2. Install the device cover on the bracket, and secure the screws on the bracket.
- 3. Hook the two ends of the safety rope to the speed dome and the bracket respectively.
- 4. Connect the cables and secure the device to the bracket.