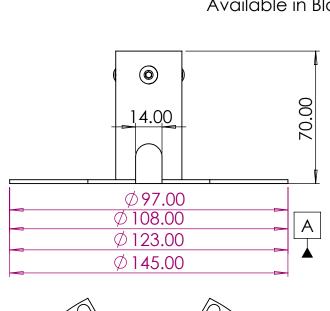

| A<br>A<br>Diameter | Min Fixings Distance | Max Fixings Distance | Includes                                                                                                                  |
|--------------------|----------------------|----------------------|---------------------------------------------------------------------------------------------------------------------------|
| 97mm               | 43mm                 | 90mm                 | 3 x M3x16 Countersunk Bolts<br>3 x M4x16 Countersunk Bolts<br>3 x M3 Hex Nuts<br>3 x M4 Hex Nuts<br>3 x M4 Form C Washers |
| 108mm              | 43mm                 | 100mm                |                                                                                                                           |
| 123mm              | 43mm                 | 115mm                |                                                                                                                           |
| 145mm              | 43mm                 | 140mm                |                                                                                                                           |