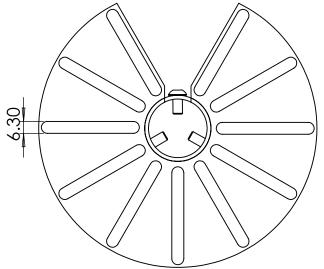

Part Number:

**VB-CPAU - Discs** 

Description:

38mm Pole Adaptor (Multi Slot) (3 Hole) Cut Out

Date:

27 November 2024

Sheet Scale:

1:2

| A<br>A<br>Diameter | Min Fixings Distance | Max Fixings Distance | Includes                                                                                                                  |
|--------------------|----------------------|----------------------|---------------------------------------------------------------------------------------------------------------------------|
| 97mm               | 43mm                 | 90mm                 | 3 x M3x16 Countersunk Bolts<br>3 x M4x16 Countersunk Bolts<br>3 x M3 Hex Nuts<br>3 x M4 Hex Nuts<br>3 x M4 Form C Washers |
| 108mm              | 43mm                 | 100mm                |                                                                                                                           |
| 123mm              | 43mm                 | 115mm                |                                                                                                                           |
| 145mm              | 43mm                 | 140mm                |                                                                                                                           |