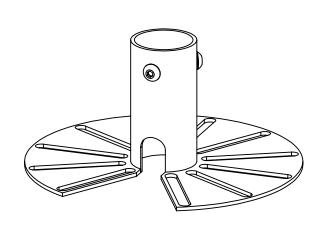

Part Number:

**VB-CPAU - Discs** 

Description:

38mm Pole Adaptor (Multi Slot) (3 Hole) Cut Out

Date:

27 November 2024

Sheet Scale:

1:2