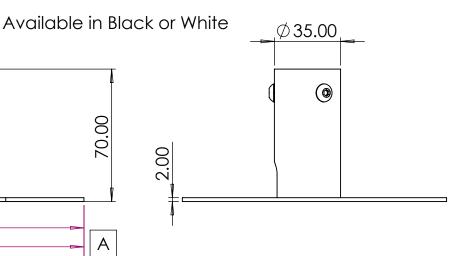

## Notes:

All Tolerances +/- 0.5% unless otherwise

All Measurements are Raw Materials Only and allowances are needed for Welding Tracks & any additional coatings such as Powder Coating / Spray Paints Etc