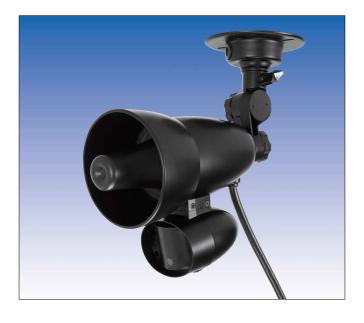

# **VOICE SPEAKER**

- AV-100E is designed to give an audio message after receiving alarm signal from a PIR etc.
- Max. recording time is 12 secs. The message is easily recorded by just speaking into the built-in microphone.
- The message can be tailored to suit all applications.
- The message can be overwritten.
- External relay input is Normally Open (Form A).
- Rainproof for outdoor installation.