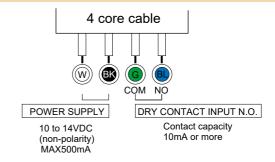

### **■WIRING**

### **■**SPECIFICATIONS

| Description            | Voice Speaker                                                                                                                                                                                         |
|------------------------|-------------------------------------------------------------------------------------------------------------------------------------------------------------------------------------------------------|
| Model                  | AV-100E                                                                                                                                                                                               |
| Power supply           | 10 to 14VDC (non-polarity)                                                                                                                                                                            |
| Current consumption    | 20mA or less(Stand by)<br>500mA or less (Max. )                                                                                                                                                       |
| Alarm input            | Dry contact relay : N.O. ( contact capacity:10mA )                                                                                                                                                    |
| Sound synthesis method | PCM method                                                                                                                                                                                            |
| Record method          | Built-in condenser microphone                                                                                                                                                                         |
| Record / Playback time | Max 12 secs.                                                                                                                                                                                          |
| Sound output           | Operation : One-shot playback (12 sec.) by alarm input signal (No retrigger during playback) Sound volume : Max.100dB/2W(1m ahead) at right recording level Adjustable from 0 to Max by volume switch |
| Indication LED         | Recording level is indicated: "Blinking": good "ON": too low "OFF": tooloud Playback: ON(during playback)                                                                                             |
| Ambient temperature    | −20°C to + 50°C without condensation and freeze                                                                                                                                                       |
| Mounting position      | Indoor / outdoor (rainproof)                                                                                                                                                                          |
| Weight                 | Approx.1000g                                                                                                                                                                                          |
| Appearance             | Body: Resin(Black)                                                                                                                                                                                    |