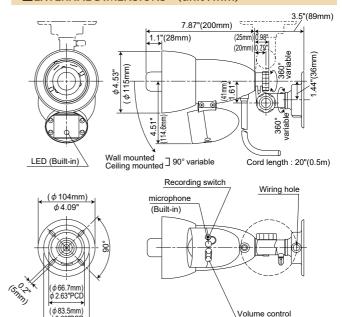

#### (unit:mm) **■**EXTERNAL DIMENSIONS

Please note: This unit is designed to give an audio message; it is not a burglary or a crime preventing device.

TAKEX is not responsible for damage, injury or losses caused by accident, theft, Acts of God (including inductive surge by lightning), abuse, misuse, abnormal usage, faulty installation or improper maintenance.