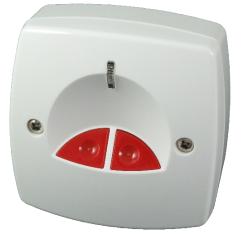

## EPA-STD/PLUS

Electronic Hold Up Devices

The EPA - NG is the most advanced Hold-Up device available on the market today. Packed with innovative features, this electronic unit is a versatile device capable of many functions.

## Specifications

|                     | EPA-NG/PLUS                                   |
|---------------------|-----------------------------------------------|
| Connections         | 10 PCB Terminals                              |
| Operation Method    | Single or Dual Push Button                    |
| Material            | ABS                                           |
| Dimensions mm       | 85 x 85 x 39                                  |
| PA Output           | Programmable Latching / Non Latching Relay    |
| Voltage             | 12v DC                                        |
| Current             | 10mA @ 12Vdc                                  |
| Tamper              | Cover                                         |
| Reset Method        | Dual Push                                     |
| Colours             | White, Stainless Steel, Brass                 |
| Standards           | EN50131-1 Grade 3 & PD6662:2010 / BS8243:2010 |
| Environmental Class | II                                            |