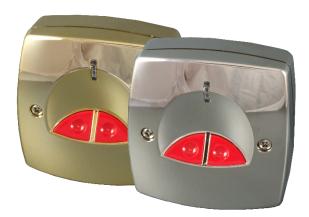

## EPA-STD/PLUS

Electronic Hold Up Devices

The EPA - NG is the most advanced Hold-Up device available on the market today. Packed with innovative features, this electronic unit is a versatile device capable of many functions.

## Specifications

|                     | EPA-NG/PLUS                                   |
|---------------------|-----------------------------------------------|
| Connections         | 10 PCB Terminals                              |
| Operation Method    | Single or Dual Push Button                    |
| Material            | ABS                                           |
| Dimensions mm       | 85 x 85 x 39                                  |
| PA Output           | Programmable Latching / Non Latching Relay    |
| Voltage             | 12v DC                                        |
| Current             | 10mA @ 12Vdc                                  |
| Tamper              | Cover                                         |
| Reset Method        | Dual Push                                     |
| Colours             | White, Stainless Steel, Brass                 |
| Standards           | EN50131-1 Grade 3 & PD6662:2010 / BS8243:2010 |
| Environmental Class | II                                            |