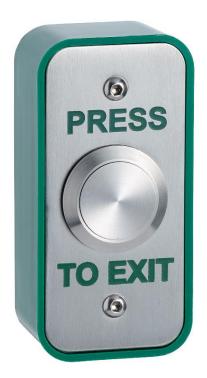

## SPB003NS Narrow style surface mount stainless steel 22mm exit button

**Related Products** 

This narrow style exit button is ideal for installations where space is limited. Stainless steel finish and large button gives an attractive appearance. Supplied with back box and shroud for surface mounting.

## Features

- Vandal resistant
- Stainless steel plate, screen printed 'PRESS TO EXIT'
- 22mm stainless steel button
- Narrow/architectural design

## **Technical Information**

- Dimensions: 85mm(H) x 40mm(W) x 40mm(D)
- Contacts: NO and NC changeover contacts

Specialized Security Products Ltd Units 20-21 Park Farm Industrial Estate, Buntingford, Herts SG9 9AZ