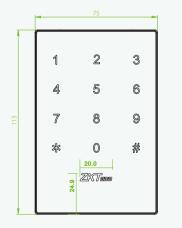

## **Specifications**

| Model                 | KR702E                                                                        | KR702M     |
|-----------------------|-------------------------------------------------------------------------------|------------|
| Wiegand Signal        | Wiegand 26                                                                    | Wiegand 34 |
| Power Supply          | 12V DC,<90mA                                                                  |            |
| Effective Distance    | 0~8cm(Different according to different working conditions and different card) |            |
| Read Time             | <80ms                                                                         |            |
| Operating Frequency   | 125KHz                                                                        | 13.56MHz   |
| Operating Temperature | 0 °C- 70 °C                                                                   |            |
| Operating Humidity    | 20%-80%                                                                       |            |
| Dimension(LxWxH)      | 113x75x16mm                                                                   |            |

## **Dimensions (mm)**