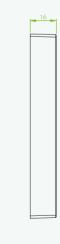

## **Specifications**

| Model                 | KR702E                                                                        | KR702M     |
|-----------------------|-------------------------------------------------------------------------------|------------|
| Wiegand Signal        | Wiegand 26                                                                    | Wiegand 34 |
| Power Supply          | 12V DC,<90mA                                                                  |            |
| Effective Distance    | 0~8cm(Different according to different working conditions and different card) |            |
| Read Time             | <80ms                                                                         |            |
| Operating Frequency   | 125KHz                                                                        | 13.56MHz   |
| Operating Temperature | 0 °C- 70 °C                                                                   |            |
| Operating Humidity    | 20%-80%                                                                       |            |
| Dimension(LxWxH)      | 113x75x16mm                                                                   |            |

## **Dimensions (mm)**