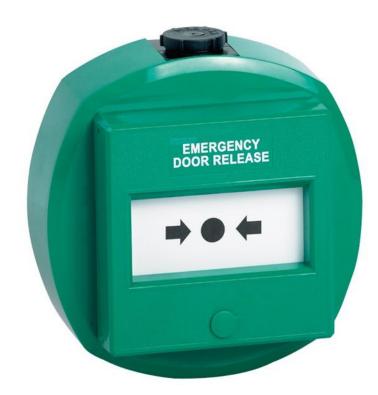

## KGG300SG-WP IP67 rated triple pole break glass unit

Triple pole, weatherproof emergency door release. Ideal for outdoor installations or situations where splashes or spray are likely. Conduit can easily be attached. Accepts breakable or resettable elements to suit preference.

## **Features**

- · Rounded design
- Triple pole contacts
- IP67 weatherproof rating
- Resettable or non resettable elements can be used
- 20mm conduit connection points top & bottom
- MX01 reset key included

## **Technical Information**

- IP67 rated
- Resettable element (MX04E) and protective hinged cover (MX03-KGG300SG) available
- Contacts = COM/NO/NC (x3)
- Dimensions: 125mm(H) x 125mm(W) x 65mm(D)