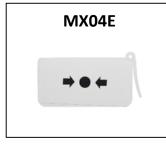

## **Technical Information**

- IP67 rated
- Resettable element (MX04E) and protective hinged cover (MX03-KGG300SG) available
- Contacts = COM/NO/NC (x3)
- Dimensions: 125mm(H) x 125mm(W) x 65mm(D)

## **Related Products**