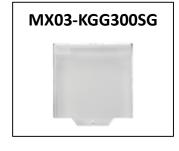

## **Technical Information**

- IP67 rated
- Resettable element (MX04E) and protective hinged cover (MX03-KGG300SG) available
- Contacts = COM/NO/NC (x3)
- Dimensions: 125mm(H) x 125mm(W) x 65mm(D)

## **Related Products**