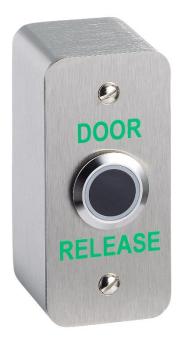

## NT200-NS Narrow style no-touch surface mount exit button

This narrow style exit button has a touchless proximity sensor, activated by close proximity of the hand. No need to touch making it ideal for clean environments.

#### Features

- Illuminated halo normally red, going green when activated
- Infrared proximity sensor
- Narrow stainless steel back plate, screen printed ` DOOR RELEASE'
- Adjustable proximity range
- Adjustable door open period (0.5 20 seconds) or toggle mode
- Surface mount
- IP65 (sensor unit only)

### **Technical Information**

- Voltage: 12-24Vdc
- Current draw: 45mA
- Relay: COM/NO/NC contacts
- Operating temperature: -10°C to +70°C
- Dimensions: 85mm x 40mm x 40mm