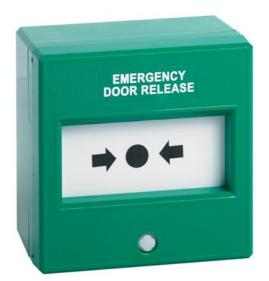

## KGG300SG Triple pole break glass unit

This triple pole emergency door release is suitable for flush or surface mounting. The element included breaks when pressed, but an optional resettable element is available, if required.

## Features

- Triple pole
- Flush mount, or surface mount with back box supplied
- Replaceable plastic element included which breaks like glass (part ref. MX05)
- Optional resettable element available (part ref. MX04)
- Optional transparent hinged cover available (part ref. MX03-KGG300SG)

## **Technical Information**

- COM, NO, NC contacts on each switch pole
- Contacts rating: 5A @ 12Vdc
- Dimensions: 87mm(H) x 87mm(W) x 54mm(D)
- Operating temperature: -40°C to 85°C
- Suitable for indoor use only