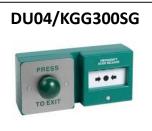

## KGG300SG Triple pole break glass unit

This triple pole emergency door release is suitable for flush or surface mounting. The element included breaks when pressed, but an optional resettable element is available, if required.

## Features

- Triple pole
- Flush mount, or surface mount with back box supplied
- Replaceable plastic element included which breaks like glass (part ref. MX05)
- Optional resettable element available (part ref. MX04)
- Optional transparent hinged cover available (part ref. MX03-KGG300SG)

## **Technical Information**

- COM, NO, NC contacts on each switch pole
- Contacts rating: 5A @ 12Vdc
- Dimensions: 87mm(H) x 87mm(W) x 54mm(D)
- Operating temperature: -40°C to 85°C
- Suitable for indoor use only