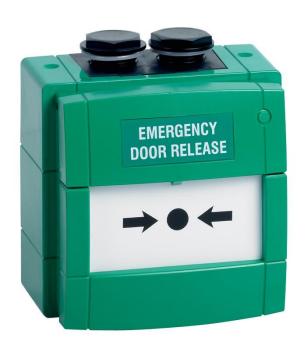

## KGG200SG/WP Weatherproof breakglass unit

Single pole, weatherproof emergency door release. Ideal for outdoor installations or situations where water splashes or spray are likely. Conduit can easily be attached. Accepts breakable or resettable elements to suit preference.

## **Features**

- · Single pole contacts
- · IP67 weatherproof rating
- Resettable or non-resettable elements an be used
- 20mm conduit connection points top & bottom

## **Technical Information**

- IP67 rated
- Resettable element (PS210) and protective hinged cover (PS200) available
- Contacts = COM/NO/NC (x2)

Rating: 2A @ 30Vdc

Dimensions: 93mm(H) x 97.5mm(W) x

71mm(D)