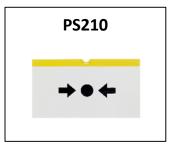

## **Technical Information**

- IP67 rated
- Resettable element (PS210) and protective hinged cover (PS200) available
- Contacts = COM/NO/NC (x2)

Rating: 2A @ 30Vdc

Dimensions: 93mm(H) x 97.5mm(W) x

71mm(D)

## **Related Products**