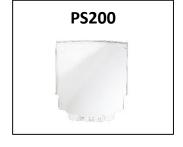

## **Technical Information**

- IP67 rated
- Resettable element (PS210) and protective hinged cover (PS200) available
- Contacts = COM/NO/NC (x2)

Rating: 2A @ 30Vdc

Dimensions: 93mm(H) x 97.5mm(W) x

71mm(D)

## **Related Products**