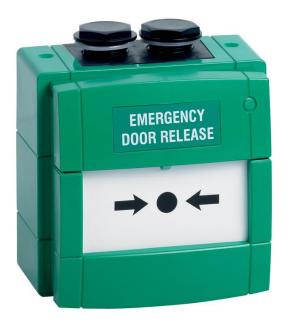

## WWG7-220G IP67 rated double pole break glass unit, square sided

Double pole, weatherproof emergency door release. Ideal for outdoor installations or situations where water splashes or spray likely. Conduit can easily be attached. Accepts breakable or resettable elements to suit preference.

#### Features

- Double pole contacts
- IP67 weatherproof rating
- Resettable or non-resettable elements can be used
- 20mm conduit connection points top & bottom

### **Technical Information**

- IP67 rated
- Resettable element (PS210) and protective hinged cover (PS200) available
  - Contacts = COM/NO/NC (x2) Rating: 2A @ 30Vdc
- Dimensions: 93mm(H) x 97.5mm(W) x 71mm(D)