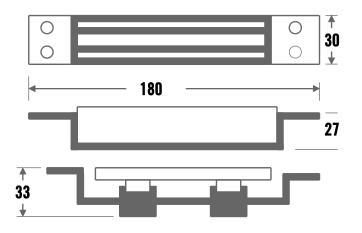

## **Technical Information**

- Voltage 12Vdc or 24Vdc (+/-10%)
- Current Draw: 420mA @ 12 Vdc; 210mA @ 24 Vdc
- Lock monitoring contact (SPDT), rated: 1A @ 24 Vdc
- Dimensions:
  Lock = 180mm (L) x 30mm (W) x 27mm (D)
  Armature plate = 180mm (L) x 30mm (W) x 43mm (D)
- Holding Force: Up to 545kg (1200 lbs) in shear.
- Weight: 1.2 kg approx.