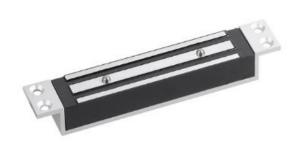

## GS200M Micro shearlock, monitored

This monitored micro shearlock is recommended for use on doors where a concealed lock is required. Ideal for double-action swing doors (i.e. swings in both directions) or for sliding doors. Suitable for horizontal or vertical installation.

## **Features**

- Mortice fitting
- · Horizontal or vertical installation.
- Lock monitoring (magnetic bond sensor)
- Surface housing available (part GS200H)
- Glass mount saddle available (part GS200GH)