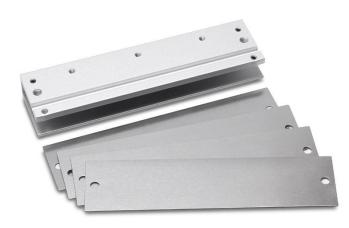

## GS200GH Glass door saddle for GS200H housing (pair)

This glass door saddle kit is used in conjunction with the GS200H housings to enable fitting to a frameless glass door and glass header, and is suitable for glass thickness 10-13mm.

#### **Features**

- Satin anodised aluminium finish
- Grub screw fixings (no glue required)
- Slim plates included to suit glass thickness

### **Technical Information**

- Dimensions: 182mm(L) x 48mm(H)
- Suitable for glass thickness 10mm to 13mm
- Required air gap between door and header= 10mm
- The following products are required in addition: GS200H, GS200 (or GS200M)