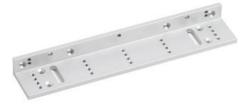

## **EM850ZL** Z & L bracket for midi maglocks

Adjustable Z + L bracket for use with our midi maglock range (e.g. EM07, EM07DS, EM08, EM08DS). Sliding horizontal adjustment on Z bracket and four selectable fixing positions on the L-bracket facilitate optimum alignment of the armature-plate.

## **Features**

- For use on inward-opening doors
- Adjustable for optimal alignment
- Cable-entry slots
- Silver anodised aluminium finish

## **Technical Information**

- Dimensions: L-bracket: 265mm(L) x 50mm(W) x 25mm(H) x 6mm thick
- Z-Bracket: 220mm(L)

**EM08** 

- Z-bracket adjustment: Up to 18mm (horizontally)
- L-bracket adjustment: Up to 24mm (horizontally)