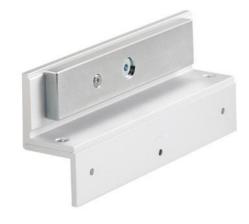

## **EM850ZL** Z & L bracket for midi maglocks

Adjustable Z + L bracket for use with our midi maglock range (e.g. EM07, EM07DS, EM08, EM08DS). Sliding horizontal adjustment on Z bracket and four selectable fixing positions on the L-bracket facilitate optimum alignment of the armature-plate.

## **Features**

- For use on inward-opening doors
- Adjustable for optimal alignment
- Cable-entry slots
- Silver anodised aluminium finish

## **Technical Information**

- Dimensions: L-bracket: 265mm(L) x 50mm(W) x 25mm(H) x 6mm thick
- Z-Bracket: 220mm(L)

**EM08** 

- Z-bracket adjustment: Up to 18mm (horizontally)
- L-bracket adjustment: Up to 24mm (horizontally)