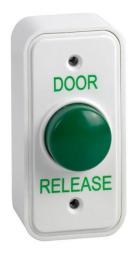

# SPB010A Narrow plastic green dome exit button

SPECIALIZED

NC Common White N/O 43

**Related Products** 

#### Low-cost plastic egress button, ideal for architrave fitting and other applications where space is restricted.

### Features

- Change-over contacts
- 25mm button
- Flush or surface mount
- Includes back box and security screws