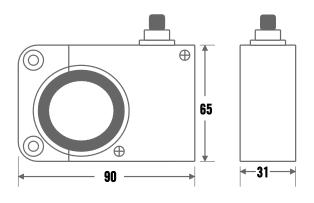

## Surface mount door retaining magnet with override button

This surface mount door retaining magnet is typically linked to a fire alarm to allow the door to close in the event of an emergency situation. The door must also be fitted with a spring loaded door closer.

### **Technical Information**

- Up to 32kg (70lb) holding force
- Surface mount
- Current draw = 60mA @ 24Vdc