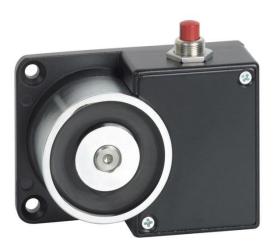

## Surface mount door retaining magnet with override button

This surface mount door retaining magnet is typically linked to a fire alarm to allow the door to close in the event of an emergency situation. The door must also be fitted with a spring loaded door closer.

#### Features

- Black cast alloy body
- Armature plate included (GD830ARM)
- Override button enables manual release
- Compact design