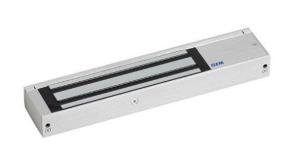

## EM07 Single midi maglock, monitored

Midi single lock-monitored magnetic lock. Up to 364kg holding force, for indoor applications. Monitoring provides LED lock status indication and relay contacts for signalling.

## **Features**

- MOV provides spike and surge protection
- Fail-safe operation (power to lock)
- Anti-residual magnetism protection
- Top-plate, armature-plate and fixings included
- Dual voltage, 12Vdc or 24Vdc (selectable)
- Surface mount
- Silver anodized aluminium finish

## **Technical Information**

- Holding force: up to 364kg (800lb)
- Current draw = 500mA @ 12Vdc / 250mA @24Vdc
- Voltage tolerance: +/- 15%
- Operating temp: -10°C to +55°C
- Humidity: 0-95% non condensating
- Weight: 3kg approx.
- Relay: COM/NO/NC (1A@24Vdc)