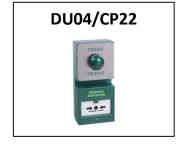

.co.uk

## EM07 Single midi maglock, monitored



Midi single lock-monitored magnetic lock. Up to 364kg holding force, for indoor applications. Monitoring provides LED lock status indication and relay contacts for signalling.

## **Features**

- MOV provides spike and surge protection
- Fail-safe operation (power to lock)
- Anti-residual magnetism protection
- Top-plate, armature-plate and fixings included
- Dual voltage, 12Vdc or 24Vdc (selectable)
- Surface mount
- Silver anodized aluminium finish



## **Technical Information**

- Holding force: up to 364kg (800lb)
- Current draw = 500mA @ 12Vdc / 250mA @24Vdc
- Voltage tolerance: +/- 15%
- Operating temp: -10°C to +55°C
- Humidity: 0-95% non condensating
- Weight: 3kg approx.
- Relay: COM/NO/NC (1A@24Vdc)

## **Related Products**