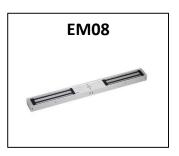

## EM07 Single midi maglock, monitored

Midi single lock-monitored magnetic lock. Up to 364kg holding force, for indoor applications. Monitoring provides LED lock status indication and relay contacts for signalling.

## **Features**

- MOV provides spike and surge protection
- Fail-safe operation (power to lock)
- Anti-residual magnetism protection
- Top-plate, armature-plate and fixings included
- Dual voltage, 12Vdc or 24Vdc (selectable)
- Surface mount
- Silver anodized aluminium finish

## **Technical Information**

- Holding force: up to 364kg (800lb)
- Current draw = 500mA @ 12Vdc / 250mA @24Vdc
- Voltage tolerance: +/- 15%
- Operating temp: -10°C to +55°C
- Humidity: 0-95% non condensating
- Weight: 3kg approx.
- Relay: COM/NO/NC (1A@24Vdc)