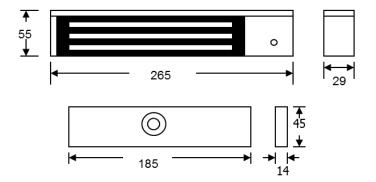

## EM07 Single midi maglock, monitored

Midi single lock-monitored magnetic lock. Up to 364kg holding force, for indoor applications. Monitoring provides LED lock status indication and relay contacts for signalling.

## **Technical Information**

- Holding force: up to 364kg (800lb)
- Current draw = 500mA @ 12Vdc / 250mA @24Vdc
- Voltage tolerance: +/- 15%
- Operating temp: -10°C to +55°C
- Humidity: 0-95% non condensating
- Weight: 3kg approx.
- Relay: COM/NO/NC (1A@24Vdc)