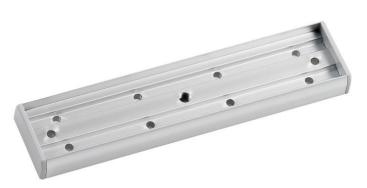

## **EM320M**

# Surface armature housing for the 'slim' maglock range

This surface armature housing is useful to improve aesthetics, and is ideal for situations where drilling through the door is undesirable.

#### **Features**

- Surface mount
- Used to avoid drilling through the door
- Satin anodised aluminium finish with plastic end caps

### **Technical information**

- 193mm(L) x 45mm(W) x 16mm(D)
- Stands armature plate 9mm off door surface
- Unsuitable for use with 'DS' maglocks