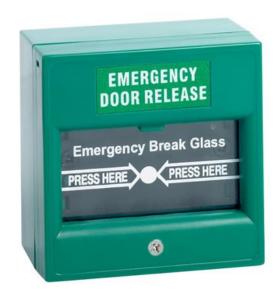

# Surface or flush mount single pole break glass unit

Single pole break glass unit for emergency door release which can be surface or flush mounted. Supplied with key for disabling and resetting the unit during test procedures.

#### **Features**

- · Surface or flush mount
- Replaceable glass (KGGGLASS)
- Transparent hinged cover available (MX03)
- Reset key included (KGG-KEY)

### **Technical Information**

- Single pole double throw contacts (NO,NC,COM)
- Dimensions: 85mm x 85mm x 52mm including backbox