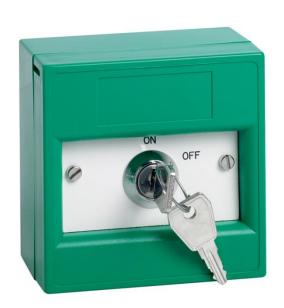

## KGG1SG-KS

# Key switch enclosed in a green break glass unit

This key switch is ideal for overriding the access control system should doors need to be held unlocked for a period of time. The green box is in keeping with emergency door release break glass units.

#### **Features**

- Standard break glass enclosure
- Flush or surface mountable
- 2-position key switch (maintained)
- Key removable in either position
- Supplied with 2 keys (additional keys available)

### **Technical Information**

- Dimensions: 86mm(W) x 86mm(H) x 52mm(D) including back box
- Double pole double throw contacts
- Solder contacts (no fly-leads)
- For low voltage use only
- Key type '850'