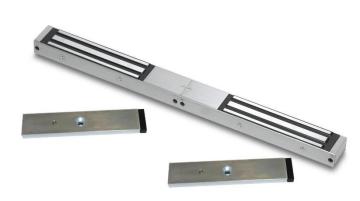

### EM04DS

## Double slim maglock, unmonitored with door status monitoring

**Related Products** 

Slim unmonitored, double magnetic lock for double doors. Compact design making it ideal for most indoor applications where 275kg holding force is sufficient. This model includes door status monitoring contacts to monitor each door position (open or closed).

#### Features

- MOV provides spike and surge protection
- Fail-safe operation (power to lock)
- Anti-residual magnetism protection
- Top-plate, armature-plate and fixings included
- Slim design
- Dual voltage 12Vdc or 24Vdc (selectable)
- Surface mount
- Silver anodized aluminium finish
- Door status monitoring

#### **Technical Information**

- Holding force: up to 275kg (600lb) per side
- Current draw = 500mA @ 12Vdc / 250mA @ 24Vdc per side
- Voltage tolerance: +/- 15%
- Operating temp: -10°C to +55°C
- Humidity: 0-95% non-condensating
- Weight: 4kg approx.
- Reed switch door contact (one per side)