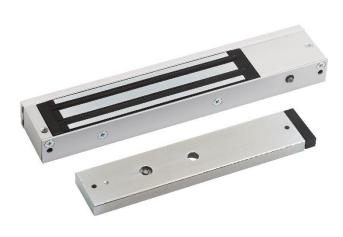

## Single slim maglock, monitored with door status monitoring

#### **Related Products**

Slim single lock-monitored magnetic lock. Compact design, making it ideal for most indoor applications where 275kg holding force is sufficient. Monitoring provides LED lock status indication and relay contacts for signalling. This model includes door status monitoring contacts to monitor the door position (open or closed).