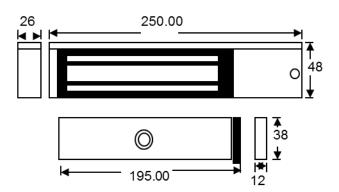

#### **Technical Information**

- Holding force: up to 275kg (600lb)
- Current draw = 500mA @ 12Vdc / 250mA @ 24Vdc
- Voltage tolerance: +/- 15%
- Operating temp: -10°C to +55°C
- Humidity: 0-95% non-condensating
- Weight: 2kg approx.
- Red/Green LED indicator
- Relay: COM/NO/NC (1A@24Vdc)
- Reed switch door contact