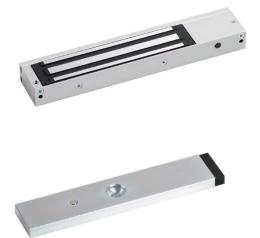

## EM01DS

# Single slim maglock, unmonitored with door status monitoring

### **Related Products**

Slim single unmonitored magnetic lock. Compact design, making it ideal for most indoor applications where 275kg holding force is sufficient. This model includes door status monitoring contacts to monitor the door position (open or closed)