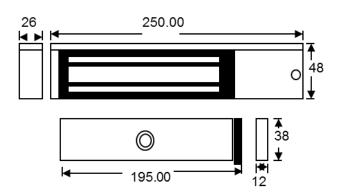

### **Technical Information**

- Holding force: up to 275kg (600lb)
- Current draw = 500mA @ 12Vdc / 250mA @ 24Vdc
- Voltage tolerance: +/- 15%
- Operating temp: -10°C to +55°C
- Humidity: 0-95% non-condensating
- Weight: 2kg approx.
- Reed switch door contact