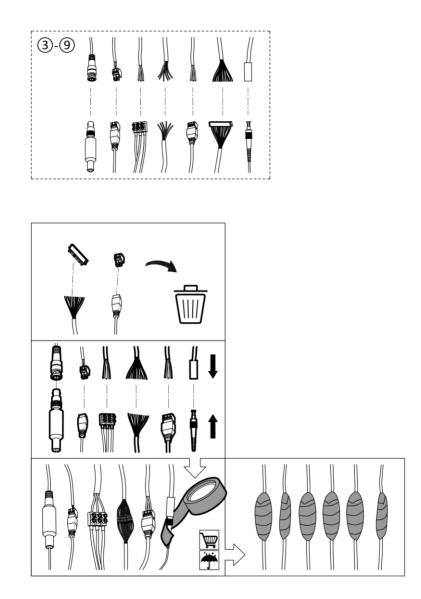

### Interface

- 1 Memory card slot
- 2 Network interface
- 3 BNC interface
- (4) RS-485 interface
- 5 Power interface
- 6 Audio interface
- ⑦ Alarm output interface
- 8 Alarm input interface
- (9) Fiber optical interface
- 1 SIM card slot

**Note**: The interface varies with the models. Please refer to the product datasheet for details.