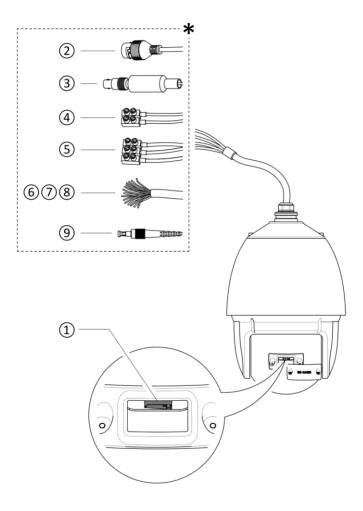

### Interface

- 1 Memory card slot
- 2 Network interface
- 3 BNC interface
- (4) RS-485 interface
- 5 Power interface
- 6 Audio interface
- ⑦ Alarm output interface
- 8 Alarm input interface
- (9) Fiber optical interface
- 1 SIM card slot

**Note**: The interface varies with the models. Please refer to the product datasheet for details.