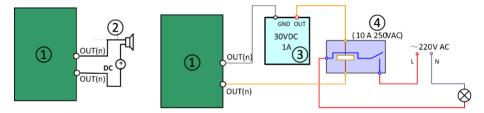

### Alarm Output

- 1 Relay output
- 2 DC load

т.Хе 1149

- $(\bar{3})$  Power supply
- (4) JQC-3FG Relay

**Protective Measures for Outdoor Installation** 

Activate and Access Network Camera

UD39770B