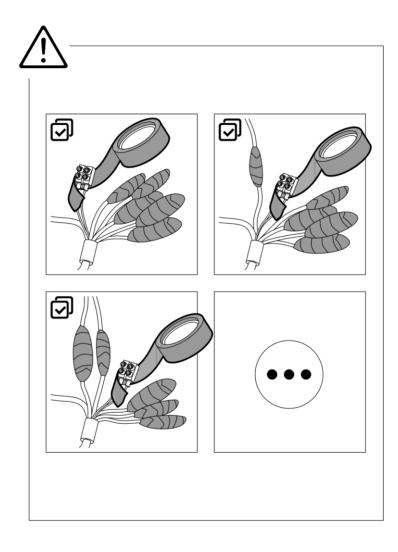

### Alarm Output

- 1 Relay output
- 2 DC load

т.Хе 1149

- $(\bar{3})$  Power supply
- (4) JQC-3FG Relay

**Protective Measures for Outdoor Installation** 

Activate and Access Network Camera

UD39770B