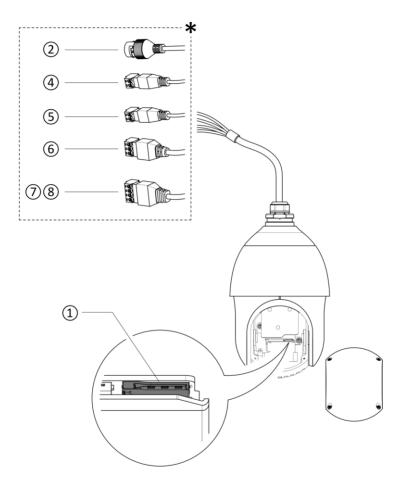

### Interface

- 1 Memory card slot
- 2 Network interface
- 3 BNC interface
- (4) RS-485 interface
- 5 Power interface
- 6 Audio interface
- ⑦ Alarm output interface
- 8 Alarm input interface
- (9) Fiber optical interface
- 1 SIM card slot

**Note**: The interface varies with the models. Please refer to the product datasheet for details.