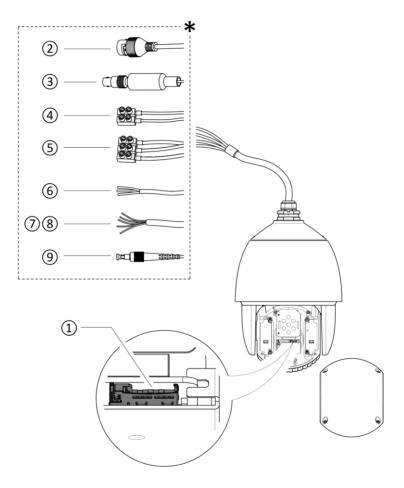

### Interface

- 1 Memory card slot
- 2 Network interface
- 3 BNC interface
- (4) RS-485 interface
- 5 Power interface
- 6 Audio interface
- ⑦ Alarm output interface
- 8 Alarm input interface
- (9) Fiber optical interface
- 1 SIM card slot

**Note**: The interface varies with the models. Please refer to the product datasheet for details.