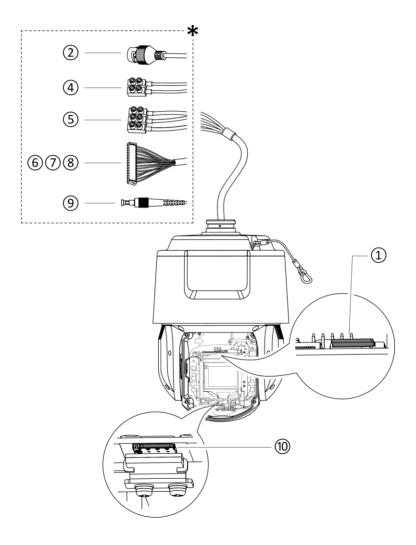

### Interface

- 1 Memory card slot
- 2 Network interface
- 3 BNC interface
- (4) RS-485 interface
- 5 Power interface
- 6 Audio interface
- ⑦ Alarm output interface
- 8 Alarm input interface
- (9) Fiber optical interface
- 1 SIM card slot

**Note**: The interface varies with the models. Please refer to the product datasheet for details.