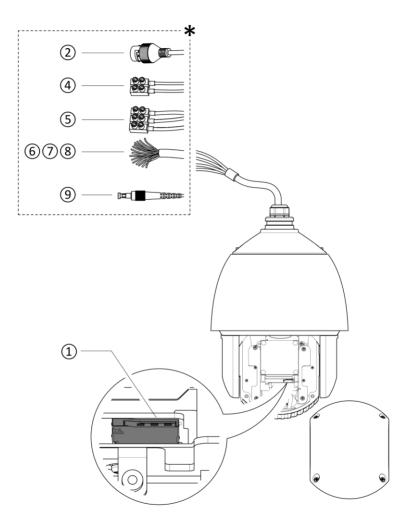

### Interface

- 1 Memory card slot
- 2 Network interface
- 3 BNC interface
- (4) RS-485 interface
- 5 Power interface
- 6 Audio interface
- ⑦ Alarm output interface
- 8 Alarm input interface
- (9) Fiber optical interface
- 1 SIM card slot

**Note**: The interface varies with the models. Please refer to the product datasheet for details.