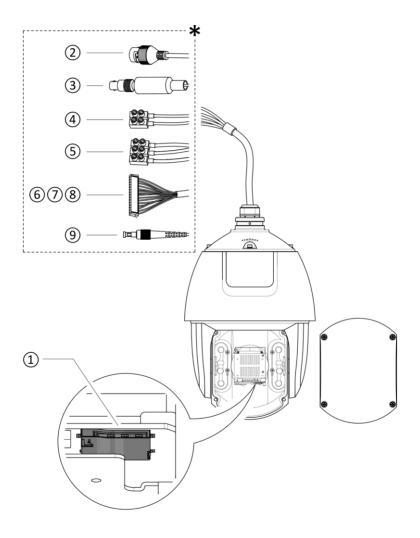

### Interface

- 1 Memory card slot
- 2 Network interface
- 3 BNC interface
- (4) RS-485 interface
- 5 Power interface
- 6 Audio interface
- ⑦ Alarm output interface
- 8 Alarm input interface
- (9) Fiber optical interface
- 1 SIM card slot

**Note**: The interface varies with the models. Please refer to the product datasheet for details.