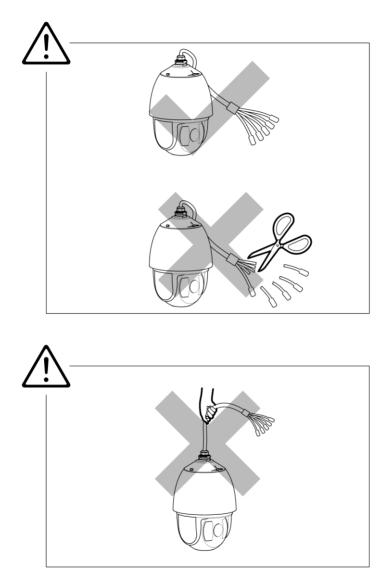

### Alarm Output

- 1 Relay output
- 2 DC load

т.Хе 1149

- $(\bar{3})$  Power supply
- (4) JQC-3FG Relay

**Protective Measures for Outdoor Installation** 

Activate and Access Network Camera

UD39770B