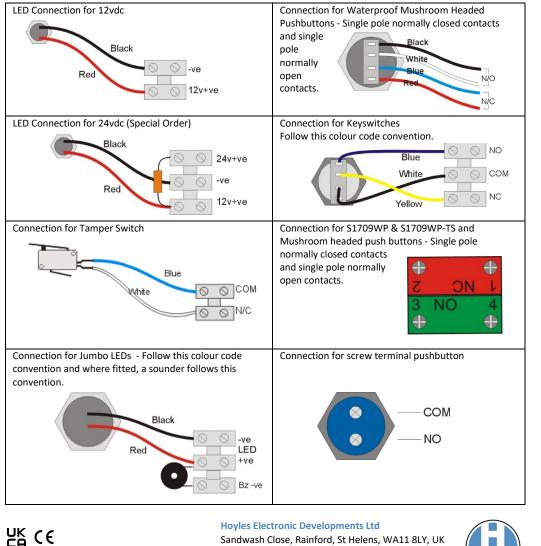

### Stainless Steel Plates and Mushroom Headed Push Buttons

- Compatible with single gang BS4662 fittings
- LEDs fitted with internal current limit resistors suitable for 12vdc operation
- Supplied with a galvanised box
- 24vdc operation available to order, connection details shown below •

Switches and pushbuttons are designed for use on low voltage systems AC or DC.

## NOT to be used on 240v mains

Note: LEDs should only be powered from a DC source. If AC is to be used, please contact us.

www.hoyles.com

sales@hoyles.com

+ 44 (0) 1744 886600