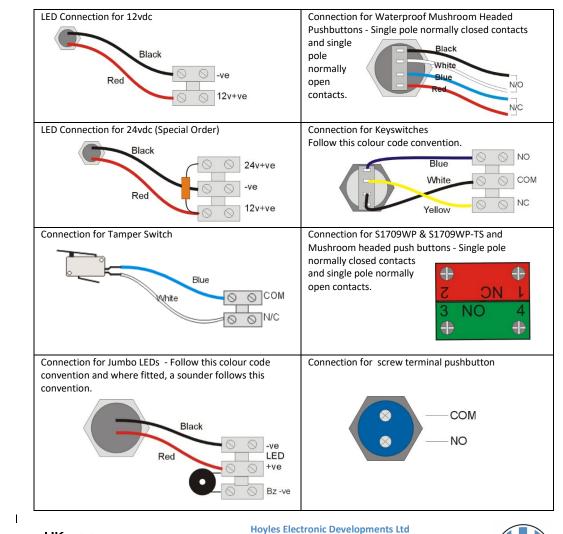

# Stainless Steel Plates and Mushroom Headed Push Buttons

- Compatible with single gang BS4662 fittings ٠
- LEDs fitted with internal current limit resistors suitable for 12vdc operation
- Supplied with a galvanised box .
- 24vdc operation available to order, connection details shown below ٠

Switches and pushbuttons are designed for use on low voltage systems AC or DC.

# NOT to be used on 240v mains

**Note:** LEDs should only be powered from a DC source. If AC is to be used, please contact us.

RR CE DWG 60131

HOYLES

Sandwash Close, Rainford, St Helens, WA11 8LY, UK www.hoyles.com sales@hoyles.com + 44 (0) 1744 886600