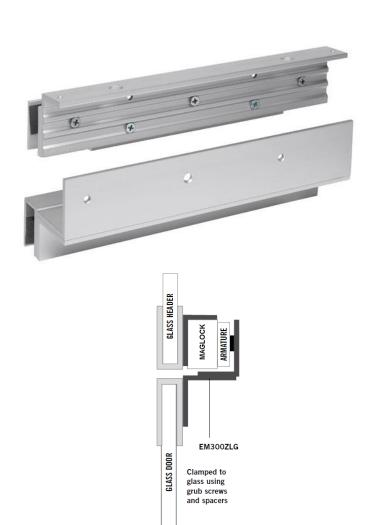

## EM300ZLG

# Z & L bracket set for glass doors with glass header

This fully adjustable Z & L bracket set is ideal for attaching a slim maglock to a plate glass door and header panel and is suitable for inward opening doors.

#### **Features**

- For use on inward opening glass doors
- Compatible with all SSP slim cased maglocks
- · Anodised aluminium finish
- Grub screw fixings (no need for adhesive)
- · Includes shims for varying glass thickness

### **Technical Information**

- Suitable for 10-14mm thick glass
- 2 required per double maglock
- Minimum air gap requirement between top of door and bottom of header = 6mm
- · Dimensions:

Z Bracket:250mm(L)  $\times$  92mm(D)  $\times$  85mm(H)

L Bracket:250mm(L) x 54mm(W) x 50mm(H)