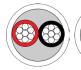

This UK manufactured cable has cores of 7 strands of 0.2mm CCAM Copper Clad Aluminium Magnesium wire and is sheathed in Type 1 PVC and is suitable for shorter runs.

CCA Screened cable has an aluminium foil wrapped round the cores. screened wire is also present along the entire length of the cable. Available in white or brown.

### **Specifications**

Core: 7 x 0.2

Resistance: 147.9 Ohms/Km

Conductor Material: Tinned stranded 15% CCAM

Conductor Area: 0.22mm<sup>2</sup>

Current Rating: 1 Amp

Max Voltage: 50V

Core Insulation: PVC TI.1

Sheathing: PVC Type 6

Operating Temp: 70°C

Screening: Aluminum / pet foil

Drain wire: Soft tinned copper