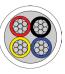

This UK manufactured cable has cores of 7 strands of 0.2mm CCAM Copper Clad Aluminium Magnesium wire and is sheathed in Type 1 PVC and is suitable for shorter runs.

CCA Screened cable has an aluminium foil wrapped round the cores. screened wire is also present along the entire length of the cable. Available in white or brown.

### **Specifications**

Core: 7 x 0.2

Resistance: 147.9 Ohms/Km

Conductor Material: Tinned stranded 15% CCAM

Conductor Area: 0.22mm<sup>2</sup>

Current Rating: 1 Amp

Max Voltage: 50V

Core Insulation: PVC TI.1

Sheathing: PVC Type 6

Operating Temp: 70°C

Screening: Aluminum / pet foil

Drain wire: Soft tinned copper