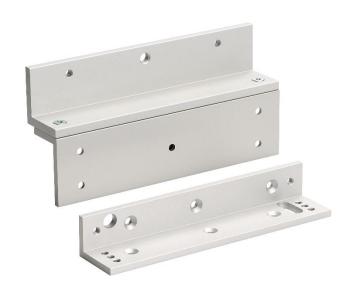

## EM03ZL Adjustable Z & L bracket for EM03S maglock

For use with EM03S maglock. Typically required for inward opening doors. Fully adjustable for optimum positioning.

## **Technical Information**

Dimensions:

L - Bracket: 170mm x 37mm x 30mmZ - Bracket: 180mm x 88mm x 50mm (assembled)

Adjustment:

L - Bracket: 14mm (in 7mm steps) Z - Bracket: 0 – 10mm (variable)