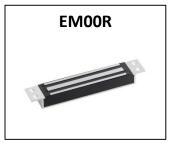

Maglocks are positioned towards the top and bottom to provide maximum strength.

Requires 2 x EM00 or EM00R maglocks.

## **Technical Information**

- 46.5mm box section
- Radius edged
- Compatible with EM00 and EM00R maglocks which must be ordered in addition (2 required)