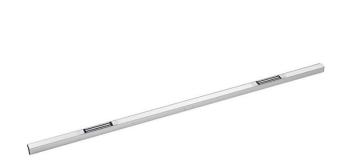

## EM-AH2/2V 2 metre slim vertical housing with 2 cut outs

Shown complete with magnets

Slim architectural housing for vertical installation to the door frame, providing aesthetically pleasing and safe method of installing two maglocks to the door.

Maglocks are positioned towards the top and bottom to provide maximum strength.

Requires 2 x EM00 or EM00R maglocks.

## **Features**

- Top plate included for transom mounting
- Surface mount
- Slim housing for two slim maglocks
- Satin anodised aluminium finish (other finishes on request)
- Can be cut to required length
- Black plastic end caps included
- Enables concealment of wiring