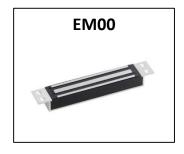

Maglocks are positioned towards the top and bottom to provide maximum strength.

Requires 2 x EM00 or EM00R maglocks.

## **Technical Information**

- 46.5mm box section
- Radius edged
- Compatible with EM00 and EM00R maglocks which must be ordered in addition (2 required)