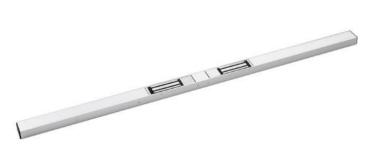

## EM-AH10-2-2 2 metre standard architectural housing 2 cut outs

Shown complete with maglocks

This product is designed for installation above a double doorway where maglocks are required on both door leaves, with up to 545kg holding force each.

## **Features**

- Top plate, fixings and black plastic end caps included
- Surface mount
- Anodised aluminium
- Can be cut to required length
- · Ideal for outward opening doors
- Compatible with EM10, EM10DS, EM20 and EM20DS maglocks
- Enables cables to be hidden