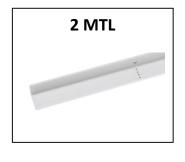

## EM-AH10-2-2 2 metre standard architectural housing 2 cut outs

Shown complete with maglocks

This product is designed for installation above a double doorway where maglocks are required on both door leaves, with up to 545kg holding force each.

## **Features**

- Top plate, fixings and black plastic end caps included
- Surface mount
- Anodised aluminium
- Can be cut to required length
- · Ideal for outward opening doors
- Compatible with EM10, EM10DS, EM20 and EM20DS maglocks
- Enables cables to be hidden

## **Technical Information**

- · Houses two maglocks
- Maglocks sold separately