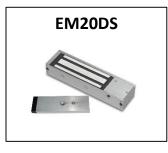

## **Features**

- Top plate, fixings and black plastic end caps included
- Surface mount
- Anodised aluminium
- Can be cut to required length
- · Ideal for outward opening doors
- Compatible with EM10, EM10DS, EM20 and EM20DS maglocks
- Enables cables to be hidden

## **Technical Information**

- · Houses two maglocks
- Maglocks sold separately