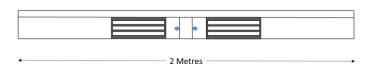

## EM-AH10-2-2 2 metre standard architectural housing 2 cut outs

Shown complete with maglocks

This product is designed for installation above a double doorway where maglocks are required on both door leaves, with up to 545kg holding force each.

## **Technical Information**

- · Houses two maglocks
- Maglocks sold separately