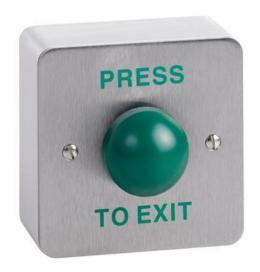

## SPB004S Surface mount green dome button

This green dome exit button is ideal for frequent use, and situations where a degree of vandal resistance is required. The large green button provides easy visual identification and ease of use.

## **Features**

- High impact
- Stainless steel face plate
- Standard single gang fixing
- Engraved: PRESS TO EXIT
- Surface mount (single gang back box and shroud included)

## **Technical Information**

- N/O & NC changeover contacts
- Momentary operation
- Contact rating: 2A @ 12Vdc
- 86mm x 86mm
- Green dome = 35mm diameter
- For indoor use only
- For low voltage use only