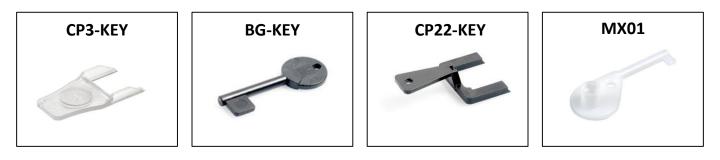

## Break glass unit accessories Additional keys

Additional reset keys can be ordered as required. Please select the correct key from the list below.

KGG-KEY

KGG400SG-KEY

## Features

• Allows break glass units to be tested or reset after activation.

| PRODUCTS | KEY          |
|----------|--------------|
| BGU1     | BG-KEY       |
| BGU1G    | BG-KEY       |
| CP22     | CP22-KEY     |
| CP3      | CP3-KEY      |
| CP3-LSRC | CP3-KEY      |
| KGG1SG   | KGG-KEY      |
| KGG200SG | KGG-KEY      |
| KGG300SG | MX01         |
| KGG400SG | KGG400SG-KEY |