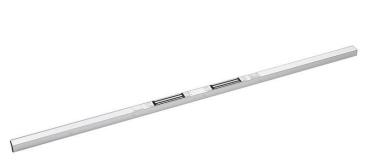

## EM-AH2-2DS

# 2 metre slim architectural housing, 2 cut outs with door status monitoring

Shown complete with magnets

Slim architectural housing for use on double doors. Provides an aesthetically pleasing method of installing maglocks above the doorway. Includes door status monitoring contacts for each door leaf. Requires 2 x EM00 or EM00R maglocks.

#### **Features**

- Designed for double doors
- Door status monitoring
- Top-plate included for transom mounting
- Surface mount
- Anodised aluminium finish (other finishes on request)
- Can be cut to required length
- Black plastic end caps included
- Enables concealment of wiring