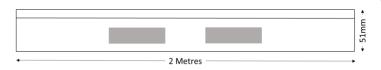

# 2 metre slim architectural housing, 2 cut outs with door status monitoring

Shown complete with magnets

Slim architectural housing for use on double doors. Provides an aesthetically pleasing method of installing maglocks above the doorway. Includes door status monitoring contacts for each door leaf. Requires 2 x EM00 or EM00R maglocks.

## **Technical Information**

- 46.5mm box section
- Radius edged
- Compatible with EM00 and EM00R maglocks which must be ordered in addition (2 required)
- Door contacts: Voltage range 1-100 Vdc Max switching current 500 mAdc