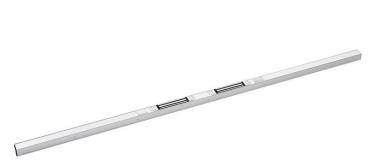

## EM-AH2-2 2 metre slim architectural housing with 2 cut outs

Shown complete with maglocks

Slim architectural housing for use on double doors. Provides an aesthetically pleasing method of installing maglocks above the doorway. Requires 2 x EM00 or EM00R maglocks.

## Features

- Designed for double doors
- Top-plate included for transom mounting
- Surface mount
- Satin anodised aluminium finish (other finishes on request)
- Can be cut to required length
- Black plastic end caps included
- Enables concealment of wiring