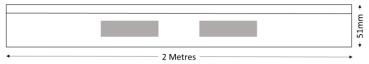

## EM-AH2-2 2 metre slim architectural housing with 2 cut outs

Shown complete with maglocks

Slim architectural housing for use on double doors. Provides an aesthetically pleasing method of installing maglocks above the doorway. Requires 2 x EM00 or EM00R maglocks.

## **Technical Information**

- 46.5mm box section
- Radius edged
- Compatible with EM00 and EM00R maglocks which must be ordered in addition (2 required)

Specialized Security Products Ltd Units 20-21 Park Farm Industrial Estate, Buntingford, Herts SG9 9AZ