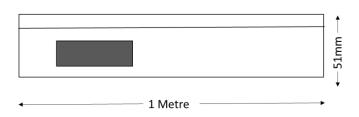

## **Technical Information**

- 46.5mm x 46.5mm box section with radius edged corners
- Houses one mortice maglock only
- Maglock must be ordered in addition