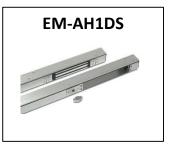

## EM-AH1 1 metre slim architectural housing

Image shows both standard and DS versions

This product is designed for installation above a single doorway where a single maglock with up to 275kg holding force is sufficient.

## **Features**

- Top plate, fixings and black plastic end caps included
- Surface mount
- Anodised aluminium
- · Can be cut to required length
- Ideal for outward opening doors
- Compatible with EM00 and EM00R maglocks
- · Enables cables to be hidden

## **Technical Information**

- 46.5mm x 46.5mm box section with radius edged corners
- Houses one mortice maglock only
- Maglock must be ordered in addition