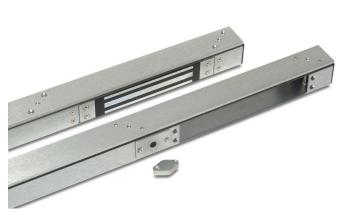

## EM-AH1 1 metre slim architectural housing

Image shows both standard and DS versions

This product is designed for installation above a single doorway where a single maglock with up to 275kg holding force is sufficient.

## **Features**

- Top plate, fixings and black plastic end caps included
- Surface mount
- Anodised aluminium
- · Can be cut to required length
- Ideal for outward opening doors
- Compatible with EM00 and EM00R maglocks
- · Enables cables to be hidden

## **Technical Information**

- 46.5mm x 46.5mm box section with radius edged corners
- Houses one mortice maglock only
- Maglock must be ordered in addition