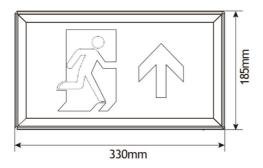

**Product Warranty** 

| Environmental               |                      |
|-----------------------------|----------------------|
| IP Rating                   | 20                   |
| Electrical Class            | 2                    |
| Electrical                  |                      |
| Battery                     | LiFePO4 3.2V 1500mAh |
| Voltage / Frequency         | AC 220-240V 50/60Hz  |
| Running Current (A)         | 0.03                 |
| Power Factor                | 0.4                  |
| Inrush Current (A / us)     | 4                    |
| Photometric Data            |                      |
| Emergency Mode Lumens       | 80                   |
| ССТ (К)                     | 6500                 |
| Beam Angle                  | 103°                 |
| Lumen Maintenance L70 (Hrs) | 50000                |
| CRI                         | 80                   |
| Emergency                   |                      |
| Emergency Duration (Hrs)    | 3                    |
| Maintained / Non-Maintained | Maintained           |
| Self-Test                   | No                   |
| Recognition Distance        | 30                   |
| Mechanical                  |                      |
| Housing Material            | Polycarbonate        |
| Dimensions (LxWxH mm)       | 330x185x29           |
| Warranty                    |                      |