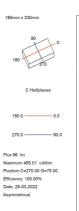

**Product Warranty** 

| Environmental               |                      |
|-----------------------------|----------------------|
| IP Rating                   | 20                   |
| Electrical Class            | 2                    |
| Electrical                  |                      |
| Battery                     | LiFePO4 3.2V 1500mAh |
| Voltage / Frequency         | AC 220-240V 50/60Hz  |
| Running Current (A)         | 0.03                 |
| Power Factor                | 0.4                  |
| Inrush Current (A / us)     | 4                    |
| Photometric Data            |                      |
| Emergency Mode Lumens       | 80                   |
| ССТ (К)                     | 6500                 |
| Beam Angle                  | 103°                 |
| Lumen Maintenance L70 (Hrs) | 50000                |
| CRI                         | 80                   |
| Emergency                   |                      |
| Emergency Duration (Hrs)    | 3                    |
| Maintained / Non-Maintained | Maintained           |
| Self-Test                   | No                   |
| Recognition Distance        | 30                   |
| Mechanical                  |                      |
| Housing Material            | Polycarbonate        |
| Dimensions (LxWxH mm)       | 330x185x29           |
| Warranty                    |                      |