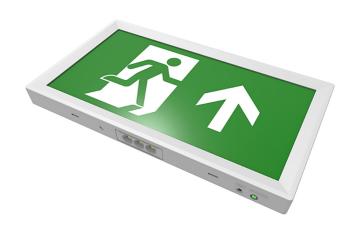

# **Exit Boxes**

Code: SE/4/M/WH/865

CQR LED Emergency Slimline Exit Box c/w Arrow Up Legend - White

CQR Emergency Exit Boxes are available in black and white and with slimline design as standard. All are fitted with an adjustable downlight for installer ease at directing light at the correct angle.

## Features & Benefits

- Emergency slim exit box
- · Includes arrow up legend
- · Other legends available separately
- 30 metre viewing distance
- · Angle adjustable downlight
- Maintained & Non-maintained optionality as standard
- · Self-test function available
- Available in white and black