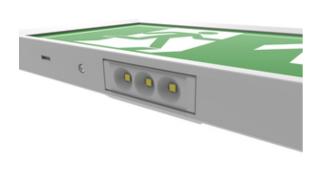

# **Exit Boxes**

Code: SE/4/M/WH/865

CQR LED Emergency Slimline Exit Box c/w Arrow Up Legend - White

CQR Emergency Exit Boxes are available in black and white and with slimline design as standard. All are fitted with an adjustable downlight for installer ease at directing light at the correct angle.

## Features & Benefits

- Emergency slim exit box
- · Includes arrow up legend
- · Other legends available separately
- 30 metre viewing distance
- · Angle adjustable downlight
- Maintained & Non-maintained optionality as standard
- · Self-test function available
- Available in white and black