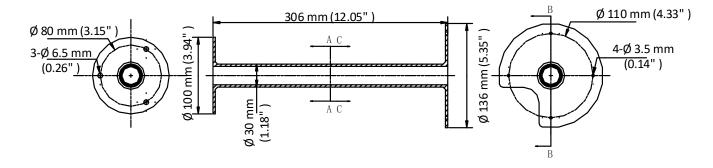

### **Dimension**

# **Parameter**

| Model      | DS-1694ZJ-X                          |
|------------|--------------------------------------|
| Parameters | Pendant Mount                        |
| Appearance | Natural Stainless Steel Color        |
| Material   | SUS304                               |
| Dimension  | Ø 136 mm × 306 mm (Ø 5.35" × 12.05") |
| Weight     | 1072 g (2.36 lb.)                    |