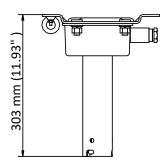

## **Dimension**

## **Parameter**

| Model      | DS-1691ZJ-X                                       |
|------------|---------------------------------------------------|
| Parameters | Pendant Mount                                     |
| Appearance | Natural Stainless Steel Color                     |
| Material   | SUS304                                            |
| Dimension  | 250 mm × 200 mm × 303 mm (9.84" × 8.87" × 11.93") |
| Weight     | 6 kg (13.23 lb.)                                  |