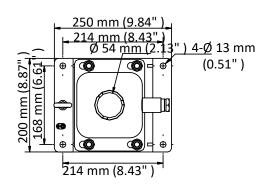

## **Dimension**

## **Parameter**

| Model      | DS-1691ZJ-X                                       |
|------------|---------------------------------------------------|
| Parameters | Pendant Mount                                     |
| Appearance | Natural Stainless Steel Color                     |
| Material   | SUS304                                            |
| Dimension  | 250 mm × 200 mm × 303 mm (9.84" × 8.87" × 11.93") |
| Weight     | 6 kg (13.23 lb.)                                  |