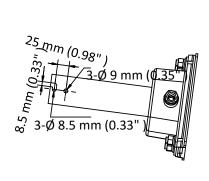

## **Dimension**

## **Parameter**

| Model      | DS-1691ZJ-X                                       |
|------------|---------------------------------------------------|
| Parameters | Pendant Mount                                     |
| Appearance | Natural Stainless Steel Color                     |
| Material   | SUS304                                            |
| Dimension  | 250 mm × 200 mm × 303 mm (9.84" × 8.87" × 11.93") |
| Weight     | 6 kg (13.23 lb.)                                  |