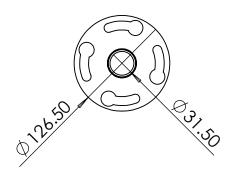

Drop Poles - Various Lengths

Description:

External Drop Poles C/w NPT1.5F

Date:

23 October 2024

Sheet Scale:

1:5

Sheet 1 Of 1