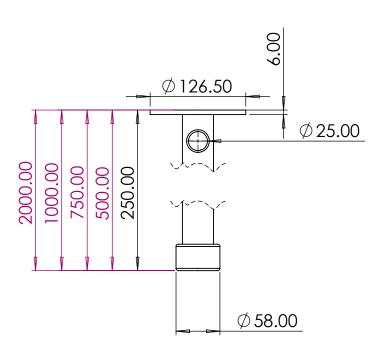

Drop Poles - Various Lengths

Description:

External Drop Poles C/w NPT1.5F

Date:

23 October 2024

Sheet Scale:

1:5

Sheet 1 Of 1