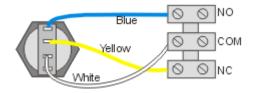

with single gang BS4662 fittings
- LEDs fitted with internal current limit resistors suitable for 12vdc operation
- Supplied with a galvanised box
- 24vdc operation available to order, connection details shown below

Switches and pushbuttons are designed for use on low voltage systems AC or DC. NOT to be used on 240v mains

Note: LEDs should only be powered from a DC source. If AC is to be used please contact us..

#### **LED Connection for 12vdc**



## Connection for Waterproof Mushroom Headed Pushbuttons Single pole normally closed contacts and single pole normally open

Single pole normally closed contacts and single pole normally open contacts.



#### LED Connection for 24vdc (Special Order)



#### **Connection for Pushbuttons or Keyswitches**

Follow this colour code convention:



#### **Connection for Tamper Switch**



### Connection for S1709WP & S1709WP-TS and Mushroom headed push buttons

Single pole normally closed contacts and single pole normally open contacts.



#### Connection for Jumbo LEDs

Follow this colour code convention and where fitted, a sounder follows this convention.



# Connection for S1718KSW, S1718SP, S1718S, S1717S pushbutton/keyswitch, green and red LED's and buzzer with common positive







#### **S0610 Mounting Spacer**

Although Stainless steel units are generally intended for flush fitting they can be surface mounted using the S0610 mock stainless steel mounting spacer (ordered separately).

The galvanised box should be mounted onto the wall in the required position and the cable entries made. The S0610 spacer is then placed over