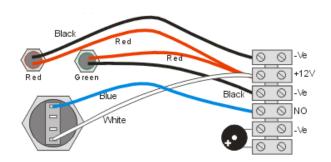

# Connection for S1718KSW, S1718SP, S1718S, S1717S pushbutton/keyswitch, green and red LED's and buzzer with common positive