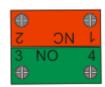

## Connection for Waterproof Mushroom Headed Pushbuttons Single pole normally closed contacts and single pole normally open

Single pole normally closed contacts and single pole normally open contacts.

### Connection for S1709WP & S1709WP-TS and Mushroom headed push buttons

Single pole normally closed contacts and single pole normally open contacts.