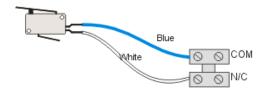

#### **Connection for Pushbuttons or Keyswitches**

Follow this colour code convention:

#### **Connection for Tamper Switch**