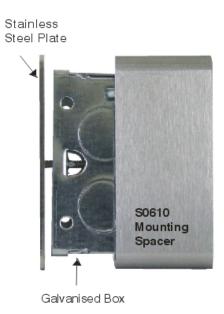

#### **S0610 Mounting Spacer**

Although Stainless steel units are generally intended for flush fitting they can be surface mounted using the S0610 mock stainless steel mounting spacer (ordered separately).

The S0610-50 mounting spacer is available for use with our mushroom headed pushbuttons. All stainless steel mushroom headed pushbuttons are supplied with a 47mm back box.