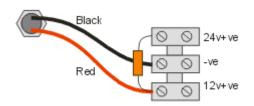

#### Stainless Steel Plates and Mushroom Headed Push Buttons

- Compatible with single gang BS4662 fittings
- LEDs fitted with internal current limit resistors suitable for 12vdc operation
- Supplied with a galvanised box
- 24vdc operation available to order, connection details shown below

Switches and pushbuttons are designed for use on low voltage systems AC or DC. NOT to be used on 240v mains

Note: LEDs should only be powered from a DC source. If AC is to be used please contact us..

#### **LED Connection for 12vdc**



## Connection for Waterproof Mushroom Headed Pushbuttons Single pole normally closed contacts and single pole normally open

Single pole normally closed contacts and single pole normally open contacts.



#### LED Connection for 24vdc (Special Order)



#### **Connection for Pushbuttons or Keyswitches**

Follow this colour code convention:



#### **Connection for Tamper Switch**



### Connection for S1709WP & S1709WP-TS and Mushroom headed push buttons

Single pole normally closed contacts and single pole normally open contacts.



#### Connection for Jumbo LEDs

Follow this colour code convention and where fitted, a sounder follows this convention.



# Connection for S1718KSW, S1718SP, S1718S, S1717S pushbutton/keyswitch, green and red LED's and buzzer with common positive







#### **S0610 Mounting Spacer**

Although Stainless steel units are generally intended for flush fitting they can be surface mounted using the S0610 mock stainless steel mounting spacer (ordered separately).

The galvanised box should be mounted onto the wal