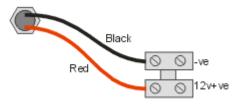

#### Stainless Steel Plates and Mushroom Headed Push Buttons

- Compatible with single gang BS4662 fittings
- LEDs fitted with internal current limit resistors suitable for 12vdc operation
- Supplied with a galvanised box
- 24vdc operation available to order, connection details shown below

Switches and pushbuttons are designed for use on low voltage systems AC or DC. NOT to be used on 240v mains

Note: LEDs should only be powered from a DC source. If AC is to be used please contact us..

#### **LED Connection for 12vdc**



## Connection for Waterproof Mushroom Headed Pushbuttons Single pole normally closed contacts and single pole normally open

Single pole normally closed contacts and single pole normally open contacts.



#### LED Connection for 24vdc (Special Order)



#### **Connection for Pushbuttons or Keyswitches**

Follow this colour code convention:



#### **Connection for Tamper Switch**



### Connection for S1709WP & S1709WP-TS and Mushroom headed push buttons

Single pole normally closed contacts and single pole normally open contacts.



#### Connection for Jumbo LEDs

Follow this colour code convention and where fitted, a sounder follows this convention.



# Connection for S1718KSW, S1718SP, S1718S, S1717S pushbutton/keyswitch, green and red LED's and buzzer with common positive







###