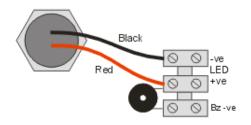

#### **LED Connection for 12vdc**

#### Connection for Jumbo LEDs

Follow this colour code convention and where fitted, a sounder follows this convention.