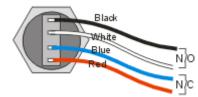

### Connection for S1709WP & S1709WP-TS and Mushroom headed push buttons

Single pole normally closed contacts and single pole normally open contacts.

## Connection for Waterproof Mushroom Headed Pushbuttons Single pole normally closed contacts and single pole normally open

Single pole normally closed contacts and single pole normally open contacts.