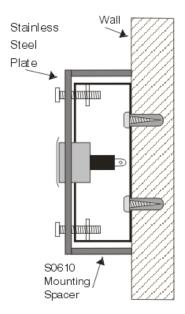

#### **S0610 Mounting Spacer**

Although Stainless steel units are generally intended for flush fitting they can be surface mounted using the S0610 mock stainless steel mounting spacer (ordered separately).

The galvanised box should be mounted onto the wall in the required position and the cable entries made. The S0610 spacer is then placed over the box, relevant terminations made off and the plate screwed down on to the box. The spacer is therefore gripped between the wall and the plate.