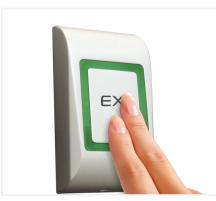

Stylish and aesthetic touch sensitive push button

**COLOUR RANGE** Available in silver (MTTS), charcoal (MTTC) and white (MTTW)