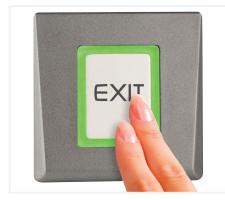

## TOUCH SENSITIVE PUSH BUTTONS

Stylish and aesthetic touch sensitive push button

COLOUR RANGE Available in silver (DINMTTS), charcoal (DINMTTC) and white (DINMTTW)