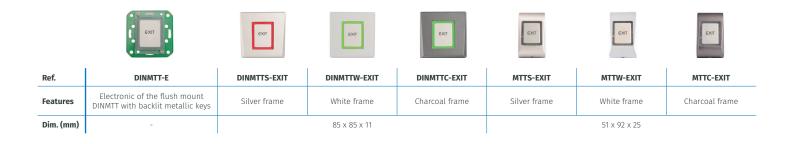

## DINMTT-EXIT

| Feature      | Detail                                   | Feature                  | Detail                               |
|--------------|------------------------------------------|--------------------------|--------------------------------------|
| Mounting     | DIN Flush mount                          | Visual and Sound Signals | Complete button lighting<br>& Buzzer |
| Housing      | ABS                                      | Wiring                   | Terminal block                       |
| Technology   | Touch sensitive                          | Power Supply             | 12-24V DC; 15-24V AC                 |
| Backlighting | Green (Door Opened)<br>Red (Door Closed) | Consumption              | Max 65mA                             |
| Exit         | Relay 1A (NO/C/NC)                       | Operating Temperature    | -20°C to +50°C                       |
| Relay output | 2A at 24 DC / 120V AC                    |                          |                                      |

COLOUR RANGE Available in silver (DINMTTS), charcoal (DINMTTC) and white (DINMTTW)

## MTT-EXIT

| Feature                 | Detail                                                | Feature                  | Detail                               |
|-------------------------|-------------------------------------------------------|--------------------------|--------------------------------------|
| Mounting                | Surface Mounted                                       | Relay output             | 2A at 24 DC / 120V AC                |
| Housing                 | Moulded Aluminium<br>& Front plate in stainless steel | Visual and Sound Signals | Complete button lighting<br>& Buzzer |
| Resin potted electronic | Yes                                                   | Wiring                   | 3m cable                             |
| Technology              | Touch Sensitive                                       | Power Supply             | 12-24V DC; 15-24V AC                 |
| Backlighting            | Green (Door Opened)<br>Red (Door Closed)              | Consumption              | Min 45mA, Max 80mA                   |
| Exit                    | Relay 1A (NO/C/NC)                                    | Operating Temperature    | -20°C to +50°C                       |

Stylish and aesthetic touch sensitive push button

**COLOUR RANGE** Available in silver (MTTS), charcoal (MTTC) and white (MTTW)